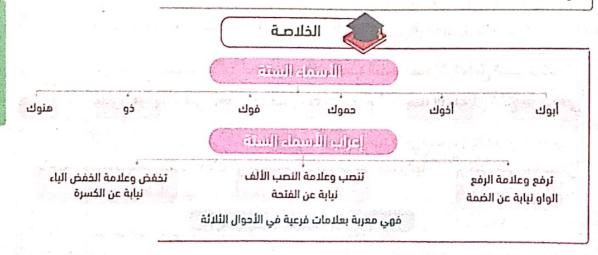

شترط زيادة على ذلك: () في (فوك) أن تكون خالبة من البهيم: ﴿ وَفِي (دُو): ﴿ أَنْ تَكُونَ بِمَعْنَى صَاحِب: ﴿ وَأَنْ تَضَافَ إِلَى اسْمِ جَنِسْ ظَاهِرٍ.
  - يما الحكم لو فقدت أحد هذه الشروط؟
    - \* هذه الأسماء:
  - () إنْ ثنيت أعربت إعراب المثنى، نحو: أطع أبويك:
- وإن جمعت أو صغرت أو لم تضف، أو أضيفت إلى ياء المتكلم، أو وردت (فوك) بالميم أعربت بالحركات: بالضمة رفعًا، وبالفتحة نصبًا، وبالكسرة خفضًا...
  - \* نحو: احترموا آباءكم، جاء أُخيُّك، رأيت أبًا، وذهبت إلى أخي، ونظف فمَك:
- ﴿ وإن لم تكن (ذو) بمعنى صاحب فإنها تبنى على السكون، نحو: (وبئري ذو حفرت وذو طويت) وهي بمعنى: التي.
- (٤) ولا تصح إضافة (ذو) إلى ظاهر غير جنس ولا إلى ضمير، فلا يصح أن تقول: ذو محمد، ولا تقول: ذوك.

## اختبر نفسك

آجعل كلمة (أب) معربة بالحروف مرة، ومرة أخرى بالحركات في جملتين من إنشائك، مع بيان سبب إعرابها بالحركات.



١١٨ المصل المراسي الأول

abgalo

مناك من يرى أن هذه الأسماء خمسة فقط؛ لأن الأخير (هنوك) الأصبع فيه أن يُعرب بالحركات، وقد الحقه معضهم بالأسماء الخمسة فصارت به سئة.

#### شروط إعراب الأسماء الستة بالحرف

فإن تخلف شرط من هذه الشروط أن تكون (ذو) أن يكون لفظ أعربت بالحركات، بمعلى صاحب، إضافتها لغيرياء آن تکون مفرده. (६०) धीम्री वर्छ مضافة. إلد إذا ثنيت وأن لضاف إلى Maisla, Hara متعرب إعراب اسم جنس طاهر، المثلى

#### قال صاحب الأزهرية:

و والأسماء السنة ترقع بالواو، نحو، جاء أبوك، وأخوك، وحموك، وهوك، وهنوك، ولاو مال. وتنصب بالألف، نحو، رأبت أبالك، وأخالك، وهناك، وهناك، وذا مال، وتخفض بالياء، نحو، مررت بأبيك، وأخيلك، وحميلك، وحميلك، وهناك، وأخيلك، وحميلك، وهنيك، وهنيك، وهنيك، وذي مال،

## نموذج للإعراب

اعرب قول الرسول ١٤٥٥ الأيؤمنُ أَحَدُكُمْ حَتَى يُحِبُ الأَخِيهِ مَا يُحِبُ إِنْفُسِهِ عدق ر