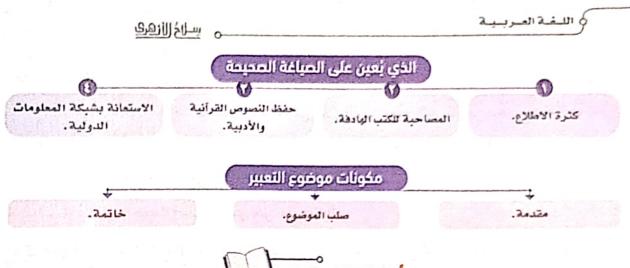

### تعريف علم النحو:

هو: قواعدُ لضبطِ أواخر الكلمّات العربية، ومعرفةِ أحوالها إعرابًا وبناءً.

# موضوعه:

الكلماتُ العربية من جهة الإعراب والبناء.

#### فائدته:

🕦 يُقَوِّم اللسانَ، ويحفظُه من اللَّحن.

🔝 يحفظُ قارئَ القرآن الكريم والسنة النبوية من اللحن والتحريف.

🔝 يُعِين على فَهُم القرآن الكريم، والسنة النبوية، والأساليب العربية فهمًا صحيحًا.

🔃 يبيِّن كثيرًا من وجوه إعجاز القرآن الكريم.