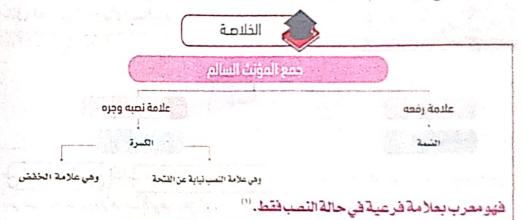

سرة        | الخفض | أعجبت بالفتيات                     | - |
|---------------|-------|------------------------------------|---|
| الكسرة        | الخفض | معجب بالنسائي<br>شررت من الزهرات   |   |
| الكسرة الكسرة | الخفض | رد <u>المجدات</u><br>مررت بالمجدات |   |

### من هذا الجدول تعرف:

إعراب جمع المؤنث السالم:

\* حيث إنَّ هذه الأسماء (الفتيات، والزهرات، والمجدات) كلُّ منها جمع مؤنث سالم.

\* وهي: ۞ مرفوعة وعلامة رفعها الضمة أولاً، ۞ ومنصوبة وعلامة نصبها الكسرة ثانيًا، ۞ ومخفوضة وعلامة خفضها الكسرة ثالثًا.

اختلاف علامة إعرابه في حالة النصب:

حيث إنّ جمع المؤنث السالم معرب: () بعلامة فرعية في حالة النصب فقط؛ لأن الكسرة في حالة النصب ناتية عن الفتحة: () وأما في حالتي الرفع والجر، فهو معرب بعلامتي الرفع والجر الأصليتين.

\* فكُلُّ جمع مؤنث سالم علامة رفعه الضمة، وعلامة نصبه وخفضه الكسرة.



قال صاحب الأزهرية:

«والكسرة تكون علامة للنصب نيابة عن الفتحة في جمع المؤنث السالم، نحو: رأيت الهندات،

نموذح للإعراب

## 🔝 قال تعالى ﴿ خَلَقَ أَلَّهُ أَلسَّ مَنَوْتِ وَآلَأَرْضَ بِأَلْعَقِ ﴾ [العنكبوت: ٤٤]

| لهالكأ                                                                 | الخامة |
|------------------------------------------------------------------------|--------|
| فعل ماض مبني على الفتح.                                                | خَلَقَ |
| لفظ الجلالة فاعل مرفوع وعلامة رفعه الضمة الظاهرة.                      | ألله   |
| مفعول به منصوب وعلامة نصبه الكسرة نيابة عن الفتحة؛ لأنه جمع مؤنث سالم. | ألتكار |

( \* ) قوشرط إعرابه بالكسرة نيابة عن الفتحة نصبًا، أن يظل على جمعيته، فإن جعل علمًا لمفرد نحو (عطيات) علمًا لامرأة، فإنه إما أن يلحق بجمع المؤنث فتكون علامة نصبه الكسرة