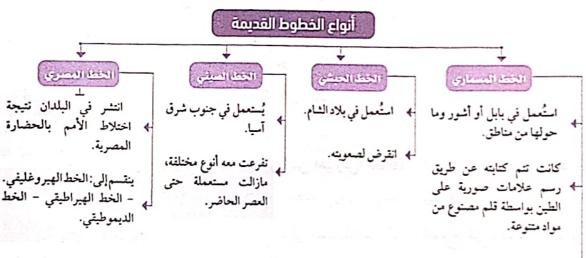

ة من مجموعة من النقوش المستمدة من الحياة اليومية، فهي كتابة تصويرية،
   بالإضافة إلى وجود علامات صوتية لها.

#### 🖫 الخط الهيراطيقي،

- هو تبسيط للخط الهيروغليفي، أو بمعنى أوضح اختصارٌ له.
  - -هو خط العلامات التي لا تتناسب مع النصوص الدينية.
    - كان خط عمال الدواوين، وكُتَّاب الدولة.
      - وقيل; إنه خط الخاصة.



(١) الصلايات هي ألواح من الطين أو الحجر، في وسطها بؤرة دائرية، كانت تُستخدم في صحن مستحضرات التجميل.

#### 🕝 الخط الديموطيقي:

- هو خط مختصر لأشكال الكتابة المصرية القديمة؛ فهو يعبر عن شخصية الإنسان في المعاملات الكاملة اليومية والأمور
  - هو خط الكُتَّاب من الشعب، وقيل: إنه خط العامة.
    - هو أبسط الأصناف الثلاثة.



نموذج للخط الديموطيقي

#### 🍳 اختبر نفسك

- 🧓 اذكر ما تعرفه عن الخط المصري، وما أقسامه مع التوضيح؟ 🧴
  - 🕼 قارن بين الخط الهيروغليفي والهيراطيقي والديموطيقي.



له انقرض لصعوبة النعامل به.

#### أتواع الخط المصرى القديم

# الخط الديموطيتي الخط الهيراطيقي

- خط مختصر لأشكال الكتابة المصرية → مو تبسيط للخط الهيروغليفي.
- هو خط يعبر عن شخصية الإنسان في خط العلامات الكاملة التي لا المعاملات البومية والأمور الحياتية. \* تتناسب مع النصوص الدينية.
  - هو خط عُمال الدواوين وكُتاب الدولة، وقبل: إنه خط الخاصة.

# كان يُكتب به على جدران المعابد والمقابر.

خط خاص بالكهان و خدمة الدين.

لفصل الحراسي الأول ( ١٠)

هو خط الكُناب من الشعب، وقيل: إنه خط العامة، وهو أبسط الأصناف

| 1                     | المسار بالمسار                                                                            |
|-----------------------|-------------------------------------------------------------------------------------------|
|                       | وأن-التدريبات: