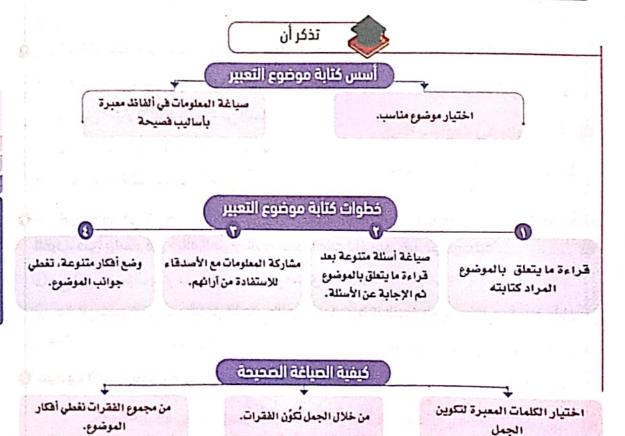

ى الله على الله من معلومات في ألفاظ معبرة عن المعاني، وهو: صياغة ما توصلنا إليه من معلومات في ألفاظ معبرة عن المعاني، وأن ننظم هذه الألفاظ في جمل، وأساليب فصيحة.
  - قال المعلم، وكيف يكون ذلك يا أبنائي؟

المصل الدراسي الثول ﴿١٨٦

١٨٧ الفصل الحراسي الأول

قال ! براهيم المعلى ال

\_\_\_ ثم طلب سيد الحديث فقال: ما الذي يعين على ذلك؟

قال المعلم: كثرة الاطلاع، والمصاحبة للكتب الهادفة، وحفظ النصوص القرآنية، والأدبية، والاستعانة بشبكة المعلومات الدولية. المعلومات الدولية.

وفقكم الله لما يحبه ويرضاه.

#### 📿 🗐 اختبر نفسك

- 📵 ما الأساس الأول الذي يجب مراعاته عند كتابة موضوع تعبير؟
- 🧓 ما خطوات كتابة موضوع التعبير؟ 🛮 🧓 ما الأساس الثاني عند كتابة موضوع تعبير؟
  - 🧓 كيف يُمكن أن نتوصل إلى الصياغة الصحيحة للألفاظ في جمل فصيحة؟
  - 🧓 ما مكونات موضوع التعبير؟ 🍪 ما الذي يُعين على كتابة موضوع التعبير؟







# أسئلة الكتاب المقرر

#### 🕏 استخرج من الحوار السابق ما يأتي:

- ① أساليب الاستفهام. ۞ أساليب النداء.
- ثلاثة روابط.
   ثلاث جمل اسمية.
  - 🕒 ثلاث جمل فعلية. 🔹 🕒 جملة دعائية . 💮 جملة ثناء.

## 💠 أقصد أن يكون الموضوع المختار للتعبير واضحًا في الذهن.

هات مرادف الكلمات التي تحتها خط في العبارة السابقة، ثم أعد كتابة العبارة بعد نطقها أكثر من مرة نطقًا فصيحًا.

- 🖢 رتب العبارات الآتية ترتيبًا منطقيًّا، بحيث تعطى القارئ فكرة عن أسس صياغة موضوع الإنشاء.
  - () أن نضم الجمل بعضها إلى بعض، لنُكُوِّن فِقْرة.
  - ان نحسن اختيار الألفاظ المعبرة عن المعاني.
    - 🕏 أن نضم الفقرة إلى الفقرة، لنكون موضوعًا.
      - أن تنظم هذه الألفاظ، لنكون الجمل.
- قال ابن خلدون في كتابه (المقدمة): (إن حصول ملكة اللسان العربي إنما هو بكثرة الحفظ من كلام
   العرب، حتى يرتسم في خياله المنوال الذي نسجوا عليه تراكي