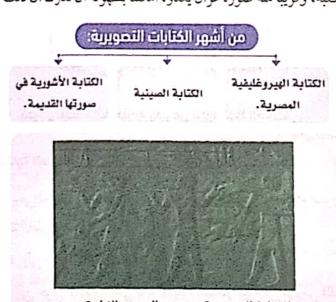

مختلفة، وأطوار مندرجة عبر العصور، وتتمثل مراحل تطور الكتابة شي خمسة أطوار:

| مراحل تطور الكتابة 🗼 💠 💠 |         |          |         |           |  |  |
|--------------------------|---------|----------|---------|-----------|--|--|
|                          |         |          |         |           |  |  |
| الهجائية                 | الصوتية | المقطعية | الرمزية | التصويرية |  |  |

#### الطور الزواد الكتابة التصويرية:

- 0 إن أقدم صورة للكتابة الإنسانية التي عرفها الإنسان، هي (الكتابة التصويرية) التي تقوم على أساس، تمثيل كل شيء، أو فكرة بعلامة، أو صورة محسوسة لذلك الشيء، أو تلك الفكرة.
- وهي كتابة تتميز بأن قراءتها في متناول أي إنسان؛ لأن صورة الشيء تفصح عن مدلوله، فإذا رأينا صورة إنسان يحمل قوسًا، ومعه كلبه، وقريبًا منه صورة غزال يعدو، أمكننا بسهولة أن ندرك أن ذلك يدل على رحلة صيد.



نموذج للكتابة التصويرية يعبر عن الصيد والزراعة

- ثم تستطع الكتابة التصويرية أن تعبر من حاجات الإنسان، لذا تطورت باستخدام الأسلوب الرمزي في الكتابد،
  - صورة (الأذن) تعني السمع، أو تعني الصفة الملازمة للشيء.
    - صورة الأسد (مثلًا) تعنى الفوة والشجاعة.



نموذج للكتابة الرمزية يرمز لحياة الشعب.

# الطور العالش الكتابة المقطعية،

- بدأت الكتابة المقطعية بالمقطع، أي أن المقطع الصوتي المؤلّف من أكثر من صوة يعبر عنه برمز واحد.
- مثلًا إذا أريد كلمة تتكون من مقطعين، مثل كلمة (يدحر يدهس) فإنه يرسم صورة الكف والتي تعني صوت (يد) وليست الصورة ذاتها، وهكذا انتقل خط الكتابة إلى الطور المقطعي لعدم وجود الحرف الهجائي.



نموذج للختابة المقطعية يعبر عن تطور الخط المقطعي.

# الطور الراح الكتابة الصوتية،

- وهذا الطور تطور طبيعي لما كانت عليه الكتابة، حيث لجأ الكاتب إلى استخدام صور أشياء، يتألف منها هج