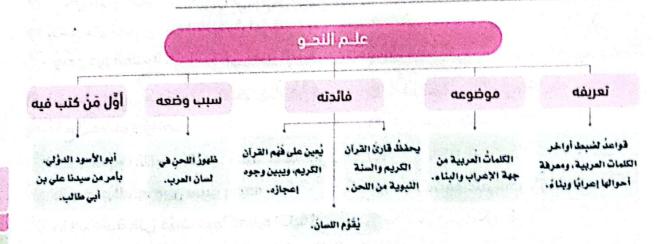

### تعريف علم النحو:

هو: قواعدُ لضبطِ أواخر الكلمّات العربية، ومعرفةِ أحوالها إعرابًا وبناءً.

# موضوعه:

الكلماتُ العربية من جهة الإعراب والبناء.

#### فائدته:

🕦 يُقَوِّم اللسانَ، ويحفظُه من اللَّحن.

🔝 يحفظُ قارئَ القرآن الكريم والسنة النبوية من اللحن والتحريف.

🔝 يُعِين على فَهُم القرآن الكريم، والسنة النبوية، والأساليب العربية فهمًا صحيحًا.

🔃 يبيِّن كثيرًا من وجوه إعجاز القرآن الكريم.

#### سېب وضعه:

ظهورُ اللحنِ في لسان العرب بسبب اختلاطهم بالأعاجم، بعد اتساع الفتوحات الإسلامية، فخاف الولاةُ أنْ يتسرَّب اللحنُ إلى القرآن الكريم والسنة النبوية. [واللحن المقصود به هنا: التكلم بطريقة تخالف الصواب في قواعد اللغة].

# نشأته:

يُروى أنَّ أوَّل مَنْ كتب فيه هو أبو الأسود الدُّؤلي، بأمر من سيدنا علي بن أبي طالب بَرْيَّتِي، وقد وضع بعضَ القواعد، وعرضها على سيدنا علي بن أبي طالب صَيْتُه فأقرَّها، وقال: \*ما أحسنَ هذا النحوِّ الذي نحوتَ!» فشمِّي لذلك نحوًا.