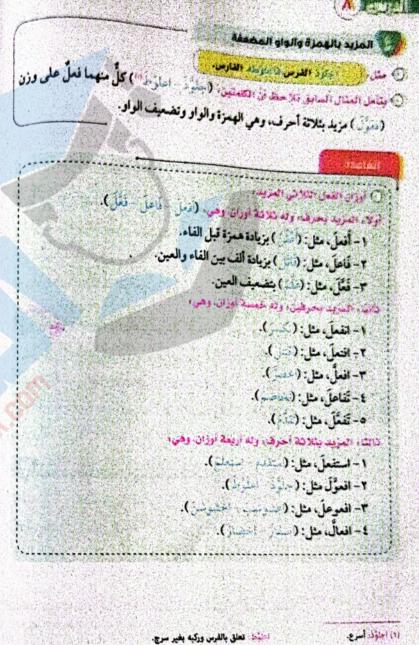

## مرفوعات الأسماء ١) الفاعل

## الإمنية الإمنية

| القاعل علامة الوقع ملاحظات |       | Juan    |                        |   |
|----------------------------|-------|---------|------------------------|---|
|                            | -     | العيق   | النصر الحيش.           | 1 |
| سيقه فحل وقع منه           | right | القجهون | لجحُ المُجِنهِدون،     |   |
|                            | ine!  | العصباخ | الكسرّ العصباغ.        |   |
| سيقه فعل الصف يه           | 450   | Staket  | انفتحت النافذنان.      |   |
|                            | الضمة | جيقها   | مصرُ مُنتصِرُ جِيلُها. |   |
| سبقه اسم پشبه الفحل        | الفعة | خاخة    | زيد مُنكسِرٌ مصاحّة.   | E |

#### ثانيا: الشرح

﴿ بِتَأْمِلِ الْأَمِثْلَةُ السَّائِقَةِ، تَلاحِظُ الْأَتِّي،

#### إِنَّا يَكُونَ الفَّاعَلُ مَرْفُوعًا بِمَا قَبْلُهُ

وما قبل الفاعل قد يكون فعلًا أو اسمًا يشبهُ الفعلَ وقع من الفاعل، أو اتصف به.

#### القاعل المسبوق بقعل أحدثه القاعل

مثل، ١- انتصر الجيش. ٢- نجخ المجتهدون-

هنما تلاحظ أنَّ التلبِتين، (الجيش - المُجتهدون) كلِّ منهما فاعلٌ مرفوعٌ؛ لأنَّهُ اسمٌ سبقةً فعلٌ أحدثَهُ ذلك الاسمُ المرفوعُ، ووقعَ منهُ.

| الإعراب                                                           | الكلية     |  |
|-------------------------------------------------------------------|------------|--|
| فعل ماض مبني على الفتح.                                           | انتصر      |  |
| فأعل مرفوع، وعلامة رفعه الضمة الظاهرة.                            | الجيش      |  |
| فعل ماضٍ مبني على الفتح.                                          | ر نجع      |  |
| فاعل مرفوع، وعلامة رفعه الواو نيابة عن الضمة؛ لأنه جمع مذكر سالم. | المُجتهدون |  |

(١) بدأنا العرفوعات بالفاعل؛ لأنه أصل العرفوعات؛ لأنَّ عامله لفظي وهو الفعل، أما العبندأ والخبر فعاملهما معنوي.

الفصلة الدواسي الأول ( 🔵

## القاعل المسبوق بقمل اتصف به القاعل

المصباح النافذاتان. فكما ثال مظ أن الكلمتين، (المصباح)

مثل. (1- انكسر العصبياخ. ٢- انفتحت النافذتان. عثماً للاستم العرفوع، ولم يقع منه. النافذتان) كل منهما فاعل عرفوع؛ لأنه اسم سبقه فعلُّ اتصف به ذلك الاسم العرفوع، ولم يقع منه.

| וצמנוי                                                   | Zalitir   |
|----------------------------------------------------------|-----------|
| فعل ماض مبني على الفتح.                                  | انگسر     |
| فاعل مرفوع، وعلامة رفعه الضمة الظاهرة.                   | المصباخ   |
| فعل ماض مشي على الفتح. والناء حرف للتأنيث.               | الفعشث    |
| فاعل مرفوع. وعلامة رفعه الألف نيابة عن الضمة؛ لأنه مثني. | النافذتان |

#### الفاعل المسبوق باسم يشبه الفعل

مثل. (١- مسرّ مُنتَصِرٌ جيشُها. ٢- محمد مُنكسِرٌ مِصِياحُهُ. علما تلاحظ أنَّ التعشين، (جيشها - مِصِياحُهُ) كل منهما فاعل مرفوع؛ لأنَّهُ اسم سبقه اسم يشبه الفعل في احتياجه لما يحدثه أو يتصف به.

| الإمراب                                                                                                                         |       |
|---------------------------------------------------------------------------------------------------------------------------------|-------|
| مبتدأ مرفوع، وعلامة رفعه الضمة الظاهرة.                                                                                         | -     |
| خبر مرقوع، وعلامة رفعه الضَّمة الظاهرة.                                                                                         | منتسق |
| حيش قاعل مرفوع وعلامة رفعه الضمة الظاهرة؛ لأنه شبق باسم يشبه الفعل (منتصرًا، هذا ضمير متصل مبني على السكون في محل جر مضاف إليه. | جيشها |