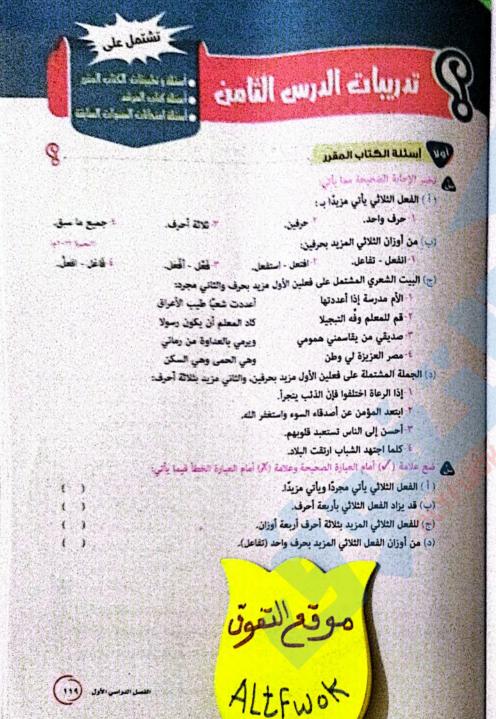

# تدريبات الدرسي [۱-۲] • أسناة الكتاب المقرر

imal citi dimi

اسئلة الكتاب المقرر

ئخير الإجابة الصحيحة فيما يأتى:

(أ) الآية المشتملة على فاعلين أحدهما مضمر، والآخر سبقه اسم يشبه الفعل:

١- قوله تعالى ﴿ وَرَبُّنَا أَخْرِلْهُمَّا إِنَّ هَذِهِ الْقَرْيَةِ الطَّالِرِ أَهْلُهَا ﴾ أند تعالى الذا

٢. قوله تعالى: ﴿ فَلَمَلُّكَ بُنجِعٌ نَفْسَكَ عَلَى مَاتَنْ هِمْ ﴾.

٣- قوله تعالى: ﴿ إِنَّهَا بَقَدَةٌ صَفْرَاهُ فَافِعٌ لَّوَنَّهَا تَسْرُّ ٱلنَّظِيعِ ﴾ .

٤- قوله تعالى: ﴿ يَغُرُجُ مِنْ بُطُونِهَا شَرَاتٌ مُعْلَفُ أَنْوَنَهُ ﴾.

(ب) الجملة المشتملة على فاعلين أحدهما مؤول والآخر صريح:

١- يدافع الأزهر الشريف عن قضايا الأعة.

٢- ما زال نشاط رواق القرآن الكريم بالجامع الأزهر مضيئًا.

٣- يسرني أن يهتم أبناؤنا بالعلم النافع.

٤- اتسم عمل بوابة الأزهر الشريف الإلكترونية بالشمولية.

(ج) الجملة المتضمنة فاعلين: أحدهما سبقه فعل وقع منه، والآخر سبقه فعل اتصف به:

عبر المصريون في السادس من أكتوبر قناة السويس، فتحطمت أسطورة العدو.

٣- تلقى قائد ثورة ١٩١٩م سعد زغلول تعليمه في الأزهر الشريف.