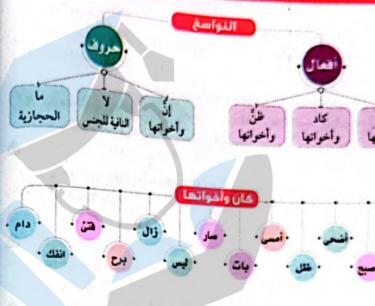

عظيمة. (أ) الزعيم أحمد عرابي تلقى تعليمه في الأزهر الشريف.

(د) الزهرة أوراقها ناضرة. (ج) الطالبات أخلاقهن مهذبة.

💩 عَبِّن الخَبِرِ شبه الجملة فيما يأتي، واذكر متعلقه:

(ب) قال تعالى: ﴿ وَيُلُّ لِلْمُطَفِّفِينَ ﴾. (أ) قال تعالى: ﴿ آلْتَ تُدُيِّمُ رَبِ ٱلْتَ لَينِ ﴾.

> (د) الطائر فوق الغصن. (ح) البركة في البكور.

. 📤 أخيرٌ عن كلُّ اسم من الأسماء الأتية بخير مقردٍ مرة وغير مقرد مرة أخرى: (القلاحون - الثمرات - النجمان - الأدب).

🛦 اكتب عبارة من إنشائك بحيث تكون مشتملة على:

(ج) خبر شبه جملة. (ب) خبر جملة. خبر مفرد.

عرف الخبر، واذكر قسميه، مع التمثيل.

🛦 أعرب ما بأتي:

(أ) قال تعالى: ﴿ مَنْ مِنْ حَالِمِ مَنْ أُلَّهِ مِنْ أُلَّمْ مِنْ ٱلسَّمَالَ وَالْأَرْضِ ﴾ . (ب) قال تعالى: ﴿ أُولَتِكَ هُمُ ٱلْوَرِقُونَ ﴾.

٣٧ ) سنسنة المرضد في اللغة العربية - الصف الثاني الإعدادي

اغتسل الدوسى اينول 😙





| - Complete and Complete Section 1991 | تصرف (كان وأخواتها)     | The same of the sa |
|--------------------------------------|-------------------------|--------------------------------------------------------------------------------------------------------------------------------------------------------------------------------------------------------------------------------------------------------------------------------------------------------------------------------------------------------------------------------------------------------------------------------------------------------------------------------------------------------------------------------------------------------------------------------------------------------------------------------------------------------------------