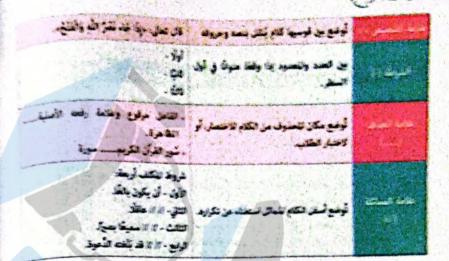

## مرفوعات الأسماء ١) الفاعل

## الإمنية الإمنية

| القاعل علامة الوقع ملاحظات |       | Juan    |                        |   |
|----------------------------|-------|---------|------------------------|---|
|                            | -     | العيق   | النصر الحيش.           | 1 |
| سيقه فحل وقع منه           | right | القجهون | لجحُ المُجِنهِدون،     |   |
|                            | ine!  | العصباخ | الكسرّ العصباغ.        |   |
| سيقه فعل الصف يه           | 450   | Staket  | انفتحت النافذنان.      |   |
|                            | الضمة | جيقها   | مصرُ مُنتصِرُ جِيلُها. |   |
| سبقه اسم پشبه الفحل        | الفعة | خاخة    | زيد مُنكسِرٌ مصاحّة.   | E |

#### ثانيا: الشرح

﴿ بِتَأْمِلِ الْأَمِثْلَةُ السَّائِقَةِ، تَلاحِظُ الْأَتِّي،

#### إِنَّا يَكُونَ الفَّاعَلُ مَرْفُوعًا بِمَا قَبْلُهُ

وما قبل الفاعل قد يكون فعلًا أو اسمًا يشبهُ الفعلَ وقع من الفاعل، أو اتصف به.

#### القاعل المسبوق بقعل أحدثه القاعل

مثل، ١- انتصر الجيش. ٢- نجخ المجتهدون-

هنما تلاحظ أنَّ التلبِتين، (الجيش - المُجتهدون) كلِّ منهما فاعلٌ مرفوعٌ؛ لأنَّهُ اسمٌ سبقةً فعلٌ أحدثَهُ ذلك الاسمُ المرفوعُ، ووقعَ منهُ.

## القاعل المسبوق بقمل اتصف به القاعل

المصباح النافذاتان. فكما ثال مظ أن الكلمتين، (المصباح)

مثل. (1- انكسر العصبياخ. ٢- انفتحت النافذتان. عثماً للاستم العرفوع، ولم يقع منه. النافذتان) كل منهما فاعل عرفوع؛ لأنه اسم سبقه فعلُّ اتصف به ذلك الاسم العرفوع، ولم يقع منه.

#### الفاعل المسبوق باسم يشبه الفعل

مثل. (١- مسرّ مُنتَصِرٌ جيشُها. ٢- محمد مُنكسِرٌ مِصِياحُهُ. علما تلاحظ أنَّ التعشين، (جيشها - مِصِياحُهُ) كل منهما فاعل مرفوع؛ لأنَّهُ اسم سبقه اسم يشبه الفعل في احتياجه لما يحدثه أو يتصف به.

#### الله عند يكون الفاعل اسمًا صريحًا، أو اسمًا مؤوَّلًا بالصريح

#### الفاعلُ اسمُ صريعُ

مثل، (يُشْرُنُن اجتهادُك، يتامل المثال السابق تلاحظ أنَّ كلمة ، (اجتهادُك) اسم صريح، وقد وقت فاعلًا مرفوعًا.

(١) يُقَسَد بنب النعل اسم الفاعل، صيغة المبالغة، الصفة المشيهة، اسم التفضيل، وهي ترفع الفاعل.

#### الفاعل اسم مؤول بالصريح