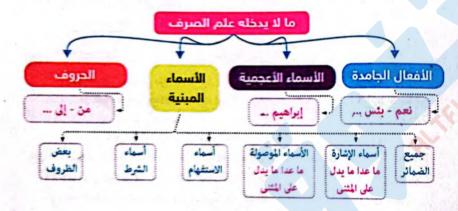

بل الآخر (مفهوم) صارتْ اسم مفعول بدل على من وقع عليه الفهم.

وإذا ضعَّفْنا الهاء وزدْنًا ألفًا بعدها (فَهَّام) صارتْ صبغة مبالغة تدل على ذات متصفة بكثرة الفهم.

إلى غير ذلك من التغيرات التي تطرأ على الكلمة الواحدة.

# المرة علم العرف مر فهار علم

١ - صون اللسان عن الخطأ في صوغ المفردات.

٧- مراعاة ضوابط اللغة في الكتابة.

٣- معرفة الحرف الزائد والحرف الأصلي في الكلمة.

 ٤ - تنويع الصّبّغ والأسالب التي تُعين الخطباء والكُتّاب والشعراء وغيرهم في توضيح ما يقصدون من معانٍ في تعبيراتهم.

#### 🔵 موضوع علم الصرف

١- الأسماء المعربة، مثل: (كتاب - خالد - منصور).

٢- الأفعال المنصرفة، مثل: (كتب - يكتب - اكتب).

#### 🌘 واضع علم الصرف

كانت مسائل علم الصرف في البداية تُدرَسُ مع مسائل اللغة العربية بوجه عام، ومع مسائل النحو بوجه خاص، ثم أُفردت مسائل الصرف بالبحث والتأليف على يد امعاذ بن مسلم الهرّاء!



(١) لا يدخل الصرف الأسماء المبنية والأفعال الجامدة لأنها تستعصي على التحويل وتلزم حالة واحدة لا تتعداها.



الفعسل الدواسي الأول ( ٨٥

🕽 مضلة المرشد في الفة العربية - الصف الثاني الإعدادي

الاستشارية - ٢٠٠٣م)

النصل الدراسي الأول (٨٧

| السنوات السابقة | امتمانات | شد | المر | استنة | 1 |
|-----------------|----------|----|------|-------|---|
|                 |          |    | 5.   |       |   |

| نة فيما ياتي: | غراصحم | بام العبارة | J (X) | أمحمدا       | المام العبارة ا | علامة ( | ضع |
|---------------|--------|-------------|-------|--------------|-----------------|---------|----|
| م سب يون.     | in in  | eline, bo   | (0)   | as yes aware | Sime bres de    |         |    |

| (a | ( ) | المعريف علم الصرف لغة: التغيير والتحويل. |
|----|-----|-------------------------------------