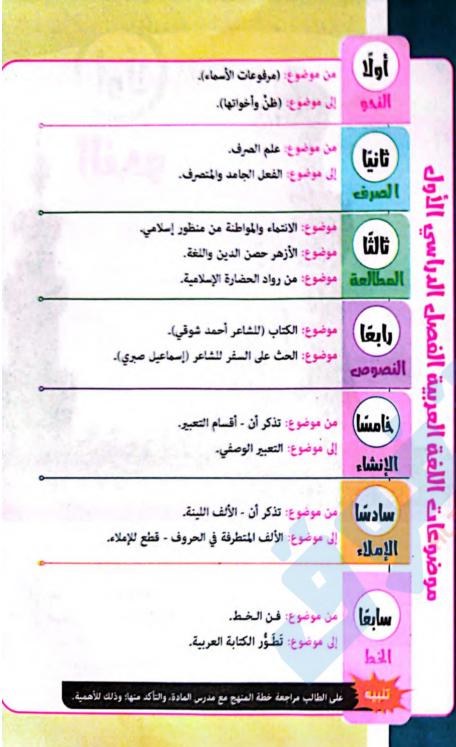

النحو - الصرف المطالعة والنصوص فنون الكتابة

الصف الثاني الإعدادي الأزهري الفصل الدراسي الأول

بداخل اسئلة (كتاب المعمد - كتاب المرشد - امتحانات السنوات السابقة ) وإجاباتها النموذجية

#### مراجعة

ا/ میٹے جبر

أ/ أحمـد غنـام

أ/ ايمـــاب العبــــــد أ/ عبد المقصود معجب أ/ سُعيـــد عابديــــــن

أ/ خميـــس عــــادل أ/ رضــا زيـــــدان أ/ محمد جمال العساوي

اعداد

الممسوحة صوبيا بـ Camocannei



الممسوحه صوبيا بـ Camocamiler



موقع التفوق

ALTFUST

بِنِيۡ لِنَهُ الْحَجۡ الْحَجٰۡين

## مقدمة

الحمد لله رب العالمين، والسلاة والسلام على رسول الله محمد خير البشر أجمعين، وعلى آله وسحبه ومن اتبع هداه إلى يوم الدين.

#### أما بعد...

فهذه سلسلة المرشد للصفوف «الإعدادية الأزهرية» نقدمها في ثوبها الجديد لطلاب الأزهر الشريف، ولكل مُحبّي العربية، وقد راعينا فيها سهولة الأسلوب ووضوح العبارات وجمال الصياغة مع دقة الأمثلة ومواكبتها للعصر، هذا بالإضافة إلى اشتمالها على خرائط ذهنية وعناصر معرفية جديدة تؤكد على عملية الفهم والاستيعاب.

وإننا إذ نقدم هذا العمل النبيل نسأل الله أن يكون خالصًا لوجهه، وأن يجعله مرشدًا وراتنًا لتفوق طلاب الأزهر خاصة ولعشاق العربية عامة، وأن يُيسر للجميع فهم لغة القرآن الكريم والاعتزاز بها، وأن تكون دائمًا سبيلًا لتفوقهم وريادتهم.

والله من وراء التصد. وهو الهادي إلى الطريق المستقيم.

الممسوحه صوبيا