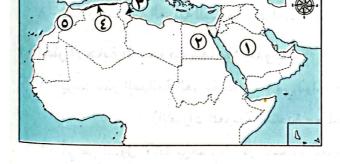

## (١) لاحظ خريطة الوطن العربي، ثم أجب:

- ١ يشير رقم (١) للصحراء .....
- ٢ اختر: يشير رقم (٢) لأكبر الدول العربية
   مساحة وهى ...............

(الجزائر \_ لبنان \_ الأردن \_ سوريا)

- ٣ صوب: يشير رقم (٣) لمضيق باب المندب.
  - ٤ يشير رقم (٤) للمحيط ......
    - ٥ يشير رقم (٥) للخليج .....