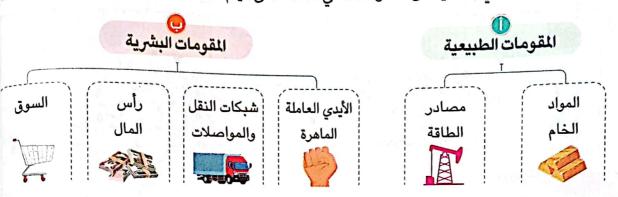

#### الأهمية الاقتصادية:

لموقع الوطن العربي أهمية اقتصادية كبيرة بم تفسر إلائه:

أ يُشرف على مسطحات مائية مهمة مثل:

• البحر الأحمر،

• البحر المتوسط،

• الخليج العربي.

المضيق: ممر مائي طبيعي ضيـق

يصل بين مسطحين مائيين.

أضف لمعلوماتك

ب يتحكم في ممرات مائية مهمة، وهي:

الموقع الجغرافي المتميز للوطن العربي ساعد على تحكمه في أهم طرق التجارة العالمية مما أدى إلى: طمع الكثير من الدول للسيطرة على ثرواته على مر العصور.

🖔 لاحظ أن

#### الأهمية الاقتصادية

- أيشرف على مسطحات مائية مهمة مثل:
   البحر الأحمر، البحر المتوسط، الخليج
   العربى.
  - و يتحكم في ممرات مائية مهمة مثل:
    - 🕦 مَضِيق هرمز.
    - ب مَضِيق باب المندب.
    - ج مَضِيق جبل طارق.
      - ن قناة السويس.