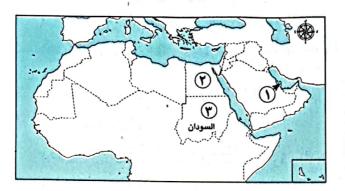

## (١) لاحظ خريطة الوطن العربي، ثم أجب:

- ١ يشير رقم (١) للصحراء .....
- ٢ اختر: يشير رقم (٢) لأكبر الدول العربية
   مساحة وهى ...............

(الجزائر \_ لبنان \_ الأردن \_ سوريا)

- ٣ صوب: يشير رقم (٣) لمضيق باب المندب.
  - ٤ يشير رقم (٤) للمحيط ......
    - ٥ يشير رقم (٥) للخليج .....