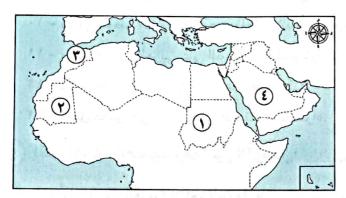

## (١) لاحظ خريطة الوطن العربي، ثم أجب:

- ١ يشير رقم (١) للصحراء .....
- ٢ اختر: يشير رقم (٢) لأكبر الدول العربية
   مساحة وهى ...............

(الجزائر \_ لبنان \_ الأردن \_ سوريا)

- ٣ صوب: يشير رقم (٣) لمضيق باب المندب.
  - ٤ يشير رقم (٤) للمحيط ......
    - ٥ يشير رقم (٥) للخليج .....