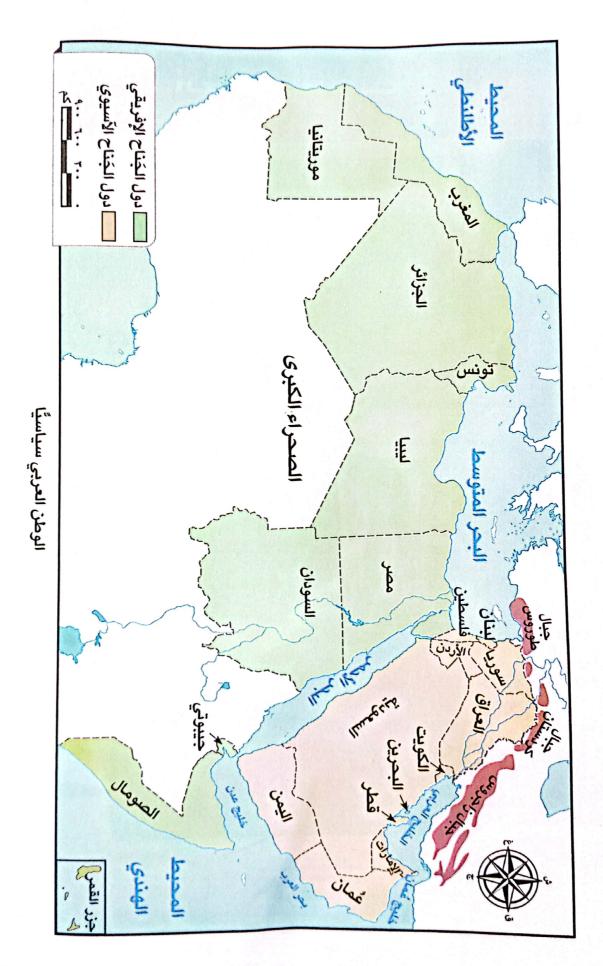

## أولًا ﴾ الموقع الجغرافي للوطن العربي

أ• تمتد أراضيه عبر قارتي آسيا وإفريقيا.

## حدود الوطن العربي:

- حدود فرقية الخليج العربي وخليج عُمان.
- حيون البحر المتوسط. شمالية • جبال طوروس.

## ثانيًا ) مساحة ودول الوطن العرباي

- تبلغ مساحة وطننا العربي نحو ١٣ مليون كيلومتر مربع.
- يضم الوطن العربي ٢٢ دولة، يجمعها تاريخ و لغة و ثقافة مشتركة

#### دول الوطن العربي:

- » تمثل ٢٨٪ من مساحة الوطن العربي.
  - » يبلغ عددها 📵 دولة وهي:
- (٣) الأردن. 1 فلسطين.
- ٤) سوريا. 🕐 لبنان.
- ٦) الكويت. العراق.
- البحرين. السعودية.
- € الإمارات. (٩) قطر.
  - 😗 اليمن. 🕦 عُمان.

#### دول الجّناح الأسيوي

- » تمثل ٧٢٪ من مساحة الوطن العربي.
  - » يبلغ عددها 🕕 دول وهي:
- 🕦 مصر. (٢) السودان.
- 🕆 ليبيا. 😢 تونس.
- الجزائر. ٦ المغرب.
- آ جيبوتي. موریتانیا.
  - 🗨 الصومال.
- 🕞 جزر القُمر (تقع في المحيط الهندي).

## Men

هى أكبر دول الوطن العربي مساحة.

## இந்தி

هى أصغر دول الوطن العربي مساحة.