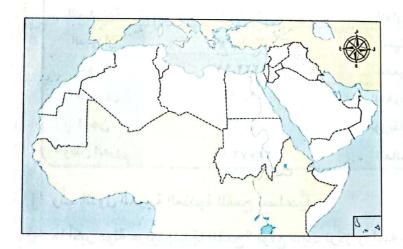

## (١) لاحظ خريطة الوطن العربي، ثم أجب:

- ١ يشير رقم (١) للصحراء .....
- ٢ اختر: يشير رقم (٢) لأكبر الدول العربية
   مساحة وهى ...............

(الجزائر \_ لبنان \_ الأردن \_ سوريا)

- ٣ صوب: يشير رقم (٣) لمضيق باب المندب.
  - ٤ يشير رقم (٤) للمحيط ......
    - ٥ يشير رقم (٥) للخليج .....