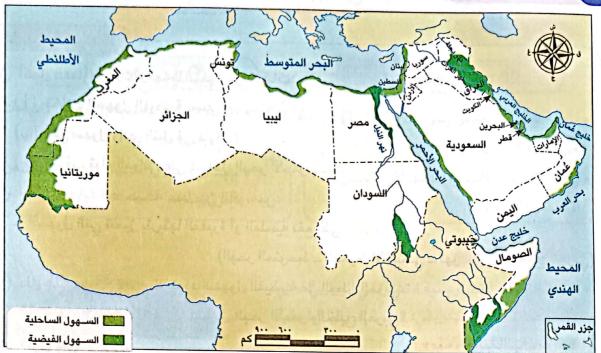

## أولًا ﴾ الموقع الجغرافي للوطن العربي

أ• تمتد أراضيه عبر قارتي آسيا وإفريقيا.

## حدود الوطن العربي:

- حدود فرقية الخليج العربي وخليج عُمان.
- حيون البحر المتوسط. شمالية • جبال طوروس.

## ثانيًا ) مساحة ودول الوطن العرباي

- تبلغ مساحة وطننا العربي نحو ١٣ مليون كيلومتر مربع.
- يضم الوطن العربي ٢٢ دولة، يجمعها تاريخ و لغة و ثقافة مشتركة

#### دول الوطن العربي:

- » تمثل ٢٨٪ من مساحة الوطن العربي.
  - » يبلغ عددها 📵 دولة وهي:
- (٣) الأردن. 1 فلسطين.
- ٤) سوريا. 🕐 لبنان.
- ٦) الكويت. العراق.
- البحرين. السعودية.
- € الإمارات. (٩) قطر.
  - 😗 اليمن. 🕦 عُمان.

#### دول الجّناح الأسيوي

- » تمثل ٧٢٪ من مساحة الوطن العربي.
  - » يبلغ عددها 🕕 دول وهي:
- 🕦 مصر. (٢) السودان.
- 🕆 ليبيا. 😢 تونس.
- الجزائر. ٦ المغرب.
- آ جيبوتي. موریتانیا.
  - 🗨 الصومال.
- 🕞 جزر القُمر (تقع في المحيط الهندي).