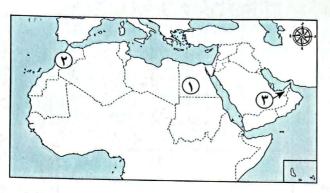

## (١) لاحظ خريطة الوطن العربي، ثم أجب:

- ١ يشير رقم (١) للصحراء .....
- ٢ اختر: يشير رقم (٢) لأكبر الدول العربية
   مساحة وهى ...............

(الجزائر \_ لبنان \_ الأردن \_ سوريا)

- ٣ صوب: يشير رقم (٣) لمضيق باب المندب.
  - ٤ يشير رقم (٤) للمحيط ......
    - ٥ يشير رقم (٥) للخليج .....