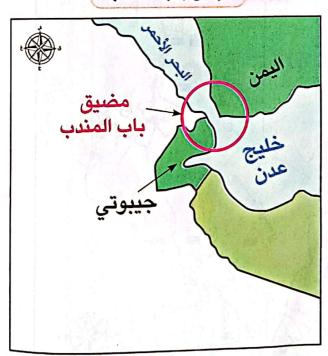

#### الأهمية الاقتصادية:

لموقع الوطن العربي أهمية اقتصادية كبيرة بم تفسر إلائه:

أ يُشرف على مسطحات مائية مهمة مثل:

• البحر الأحمر،

• البحر المتوسط،

• الخليج العربي.

المضيق: ممر مائي طبيعي ضيـق

يصل بين مسطحين مائيين.

أضف لمعلوماتك

ب يتحكم في ممرات مائية مهمة، وهي:

الموقع الجغرافي المتميز للوطن العربي ساعد على تحكمه في أهم طرق التجارة العالمية مما أدى إلى: طمع الكثير من الدول للسيطرة على ثرواته على مر العصور.

🖔 لاحظ أن

#### الأهمية الاقتصادية

- أيشرف على مسطحات مائية مهمة مثل:
   البحر الأحمر، البحر المتوسط، الخليج
   العربى.
  - و يتحكم في ممرات مائية مهمة مثل:
    - 🕦 مَضِيق هرمز.
    - ب مَضِيق باب المندب.
    - ج مَضِيق جبل طارق.
      - ن قناة السويس.