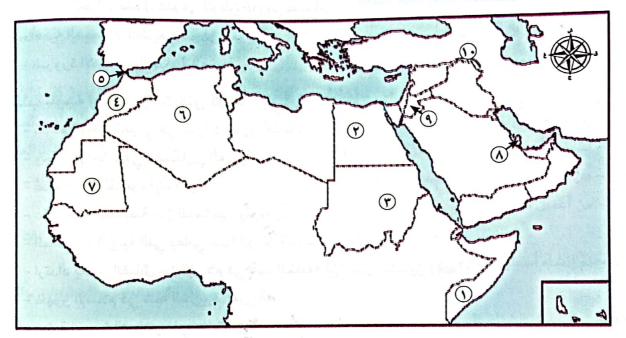

## (١) لاحظ خريطة الوطن العربي، ثم أجب:

- ١ يشير رقم (١) للصحراء .....
- ٢ اختر: يشير رقم (٢) لأكبر الدول العربية
   مساحة وهى ...............

(الجزائر \_ لبنان \_ الأردن \_ سوريا)

- ٣ صوب: يشير رقم (٣) لمضيق باب المندب.
  - ٤ يشير رقم (٤) للمحيط ......
    - ٥ يشير رقم (٥) للخليج .....