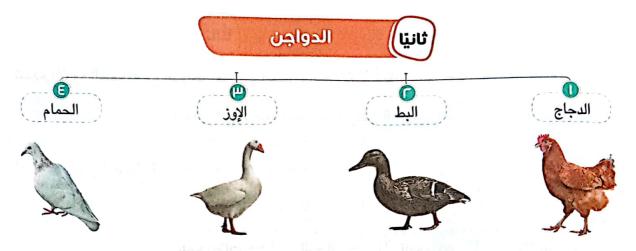

وطن العربي.



توفر المواد الخام الحيوانية اللازمة للصناعة مثل: الجلود – الألبان – اللحوم.





#### مشكلات الثروة الحيوانية في الوطن العربي

○ تواجه الثروة الحيوانية في الوطن العربي العديد من المشكلات أهمها:



١ - التغيرات المناخية:

يصاحبها قلة الأمطار وانتشار الجفاف والتصحر فتسبب موت أعداد كبيرة من الحيوانات.

٢ أ ح فقر المراعي في وطننا العربي.

o " - الرعي الجائر للحيوانات.

٥ ٤ - اتباع أساليب الرعي التقليدية.

. أ ٥ - قلة الأعلاف.

### ೡ جهود الدول العربية لتنمية الثروة الحيوانية

نعمل الدول العربية على تنمية الثروة الحيوانية من خلال:

- ١ تطوير المراعي الطبيعية.
- ٢ الاعتماد على الأساليب الحديثة في تربية الحيوانات.
  - ٣ توفير الرعاية البيطرية والأعلاف.
- ٤ زيادة أعداد الحيوانات ذات الإنتاجية المرتفعة من اللحوم والألبان.



الدراسات الاجتماعية - الصف السادس الابتدائي- الدرس الثاني



- تهتم الدول العربية بتربية الدواجن. معنفسراً
- لسد العجز من اللحوم الحمراء، لأن إنتاجها لا يكفى استهلاك السكان في وطننا العربي.
  - ٥ تُعد دولة المغرب أولى الدول العربية في تربية الدواجن.

#### أضف لمعلوماتك

• اللحوم الحمراء: هي لحوم الجاموس والأبقار والأغنام والماعز والإبل.

#### اختبر نفسك 🕦 ٠

- () اختر الإجابة الصحيحة مما بين القوسين:
- (أ) أولى الدول العربية في تربية الأغنام هي ....... (المغرب ـ السودان ـ تونس ـ الجزائر)
  - (ب) أنشأت مصر مزرعة لتربية الجاموس عالي الإنتاج غرب محافظة .....

(الفيوم \_ سوهاج \_ المنيا \_ أسيوط)

(ج) تتصدر المغرب الدول العربية في تربية ...... (الأبقار \_ الماعز \_ الدواجن \_ الأغنام)

#### ۲ بم تفسر؟:

- (أ) تعد مصر أولى الدول العربية في تربية الجاموس.
  - (ب) أهمية الثروة الحيوانية في الوطن العربي.
    - (ج) اهتمام الدول العربية بتربية الدواجن.
- ال