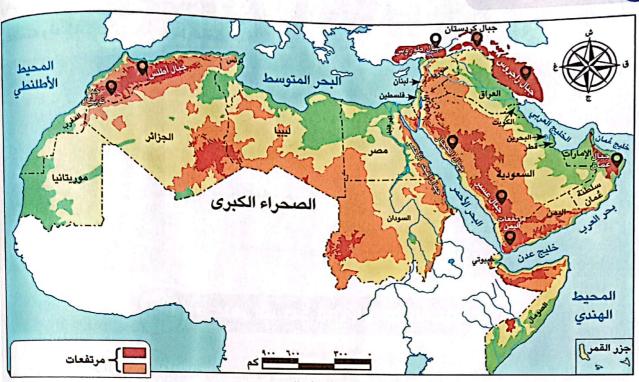

## أولًا ﴾ الموقع الجغرافي للوطن العربي

أ• تمتد أراضيه عبر قارتي آسيا وإفريقيا.

## حدود الوطن العربي:

- حدود فرقية الخليج العربي وخليج عُمان.
- حيون البحر المتوسط. شمالية • جبال طوروس.

## ثانيًا ) مساحة ودول الوطن العرباي

- تبلغ مساحة وطننا العربي نحو ١٣ مليون كيلومتر مربع.
- يضم الوطن العربي ٢٢ دولة، يجمعها تاريخ و لغة و ثقافة مشتركة

#### دول الوطن العربي:

- » تمثل ٢٨٪ من مساحة الوطن العربي.
  - » يبلغ عددها 📵 دولة وهي:
- (٣) الأردن. 1 فلسطين.
- ٤) سوريا. 🕐 لبنان.
- ٦) الكويت. العراق.
- البحرين. السعودية.
- € الإمارات. (٩) قطر.
  - 😗 اليمن. 🕦 عُمان.

#### دول الجّناح الأسيوي

- » تمثل ٧٢٪ من مساحة الوطن العربي.
  - » يبلغ عددها 🕕 دول وهي:
- 🕦 مصر. (٢) السودان.
- 🕆 ليبيا. 😢 تونس.
- الجزائر. ٦ المغرب.
- آ جيبوتي. موریتانیا.
  - 🗨 الصومال.
- 🕞 جزر القُمر (تقع في المحيط الهندي).