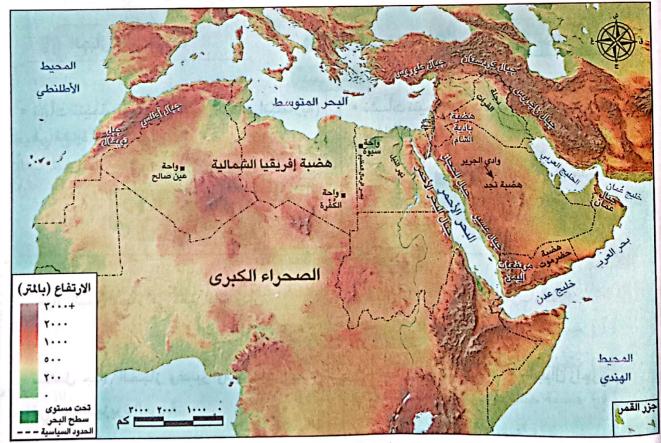

## أولًا ﴾ الموقع الجغرافي للوطن العربي

أ• تمتد أراضيه عبر قارتي آسيا وإفريقيا.

## حدود الوطن العربي:

- حدود فرقية الخليج العربي وخليج عُمان.
- حيون البحر المتوسط. شمالية • جبال طوروس.

## ثانيًا ) مساحة ودول الوطن العرباي

- تبلغ مساحة وطننا العربي نحو ١٣ مليون كيلومتر مربع.
- يضم الوطن العربي ٢٢ دولة، يجمعها تاريخ و لغة و ثقافة مشتركة

#### دول الوطن العربي:

- » تمثل ٢٨٪ من مساحة الوطن العربي.
  - » يبلغ عددها 📵 دولة وهي:
- (٣) الأردن. 1 فلسطين.
- ٤) سوريا. 🕐 لبنان.
- ٦) الكويت. العراق.
- البحرين. السعودية.
- € الإمارات. (٩) قطر.
  - 😗 اليمن. 🕦 عُمان.

#### دول الجّناح الأسيوي

- » تمثل ٧٢٪ من مساحة الوطن العربي.
  - » يبلغ عددها 🕕 دول وهي:
- 🕦 مصر. (٢) السودان.
- 🕆 ليبيا. 😢 تونس.
- الجزائر. ٦ المغرب.
- آ جيبوتي. موریتانیا.
  - 🗨 الصومال.
- 🕞 جزر القُمر (تقع في المحيط الهندي).