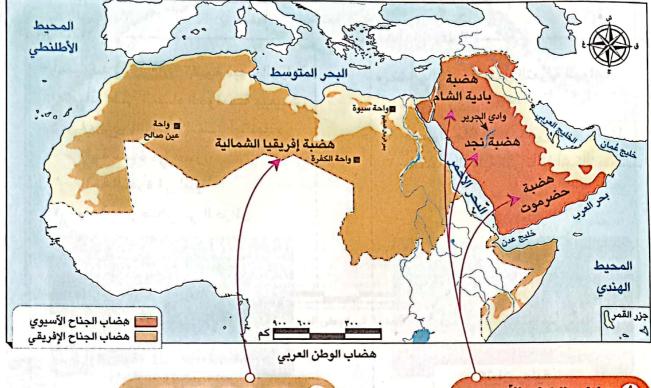

|





وَهب الله وطننا العربي مظاهر سطح متنوعة، تتميز بأشكالها وألوانها الجذابة التي تدل على قدرة الله (إلله)
 وعظمته وقد تشكلت نتيجة عوامل مختلفة، فنجد أن:



أعلى نقطة في الوطن العربي هي جبل «توبقال» في المغرب (نحو 113م).

أدنى نقطة في الوطن العربي والعالم .. هي البحر الميت في الأردن (نحو ٤٣٠م تحت مستوى سطح البحر).



أُولًا مظاهر السطح في الوطن العربي

الهضاب

السهول 🏴

يمكن ملاحظة تلك المظاهر من خلال الخريطة التالية:

الجبال



بعض مظاهر سطح الوطن العربي



#### الجبال



جبال الوطن العربي

تنقسم الجبال في الوطن العربي إلى نوعين هما:



#### الهضاب

#### ٥ يوجد في وطننا العربي العديد من الهضاب فهي أكثر مظاهر السطح انتشارًا، وتتوزع كالتالي:



#### أ هضاب الجَناح الأسيوس

- هضبة حضرموت (جنوب شبه الجزيرة العربية).
  - هضبة نجد (وسط شبه الجزيرة العربية).
- هضبة بادية الشام (شمال شبه الجزيرة العربية).

#### 🔑 هضاب الجناح الإفريقي

- هضبة إفريقيا الشمالية:
- تُعد أكبر الظاهرات التضاريسية مساحة.
- امتدادها: من جبال البحر الأحمر شرقًا إلى المحيط الأطلنطي غربًا، ومن ساحل البحر المتوسط شمالًا إلى وسط إفريقيا جنوبًا. أن سمالي

#### اختبر نفسك (١)،

- ( اكتب كلمة (صواب) أمام العبارة الصحيحة وكلمة (خطأ) أمام العبارة غير الصحيحة:
- (أ) جبال عُمان أحد أنواع الجبال الالتوائية في الوطن العربي.
- (ب) تكونت جبال أطلس نتيجة انكسار في القشرة الأرضية.
  - (ج) هضبة حضرموت إحدى هضاب الجناح الآسيوي.
    - بم تفسر: نشأة جبال البحر الأحمر؟



### أهم الظاهرات التضاريسية في الهضاب

تحتوي الهضاب على العديد من الظاهرات مثل:

#### ا ـ الواحات

- أهميتها: