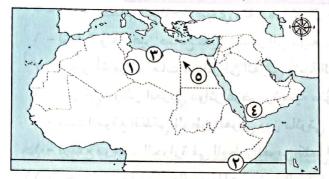

## (١) لاحظ خريطة الوطن العربي، ثم أجب:

- ١ يشير رقم (١) للصحراء .....
- ٢ اختر: يشير رقم (٢) لأكبر الدول العربية
   مساحة وهى ...............

(الجزائر \_ لبنان \_ الأردن \_ سوريا)

- ٣ صوب: يشير رقم (٣) لمضيق باب المندب.
  - ٤ يشير رقم (٤) للمحيط ......
    - ٥ يشير رقم (٥) للخليج .....