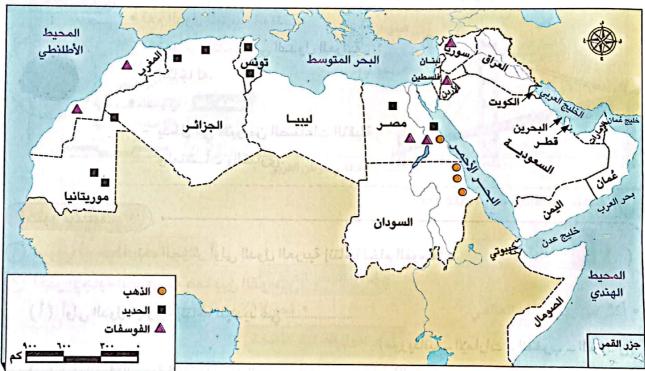

## ثانيًا ) مساحة ودول الوطن العرباي

- تبلغ مساحة وطننا العربي نحو ١٣ مليون كيلومتر مربع.
- يضم الوطن العربي ٢٢ دولة، يجمعها تاريخ و لغة و ثقافة مشتركة

#### دول الوطن العربي:

- » تمثل ٢٨٪ من مساحة الوطن العربي.
  - » يبلغ عددها 📵 دولة وهي:
- (٣) الأردن. 1 فلسطين.
- ٤) سوريا. 🕐 لبنان.
- ٦) الكويت. العراق.
- البحرين. السعودية.
- € الإمارات. (٩) قطر.
  - 😗 اليمن. 🕦 عُمان.

#### دول الجّناح الأسيوي

- » تمثل ٧٢٪ من مساحة الوطن العربي.
  - » يبلغ عددها 🕕 دول وهي:
- 🕦 مصر. (٢) السودان.
- 🕆 ليبيا. 😢 تونس.
- الجزائر. ٦ المغرب.
- آ جيبوتي. موریتانیا.
  - 🗨 الصومال.
- 🕞 جزر القُمر (تقع في المحيط الهندي).

## Men

هى أكبر دول الوطن العربي مساحة.

## இந்தி

هى أصغر دول الوطن العربي مساحة.