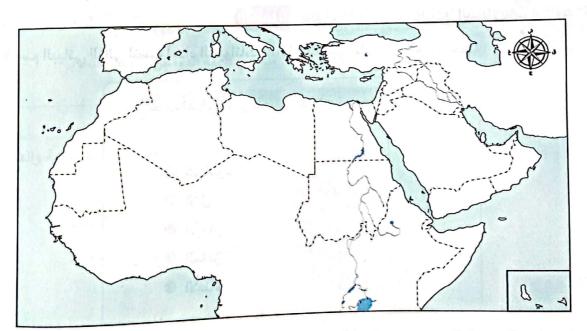

## (١) لاحظ خريطة الوطن العربي، ثم أجب:

- ١ يشير رقم (١) للصحراء .....
- ٢ اختر: يشير رقم (٢) لأكبر الدول العربية
   مساحة وهى ...............

(الجزائر \_ لبنان \_ الأردن \_ سوريا)

- ٣ صوب: يشير رقم (٣) لمضيق باب المندب.
  - ٤ يشير رقم (٤) للمحيط ......
    - ٥ يشير رقم (٥) للخليج .....