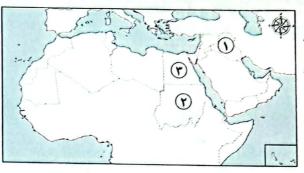

## (١) لاحظ خريطة الوطن العربي، ثم أجب:

- ١ يشير رقم (١) للصحراء .....
- ٢ اختر: يشير رقم (٢) لأكبر الدول العربية
   مساحة وهى ...............

(الجزائر \_ لبنان \_ الأردن \_ سوريا)

- ٣ صوب: يشير رقم (٣) لمضيق باب المندب.
  - ٤ يشير رقم (٤) للمحيط ......
    - ٥ يشير رقم (٥) للخليج .....