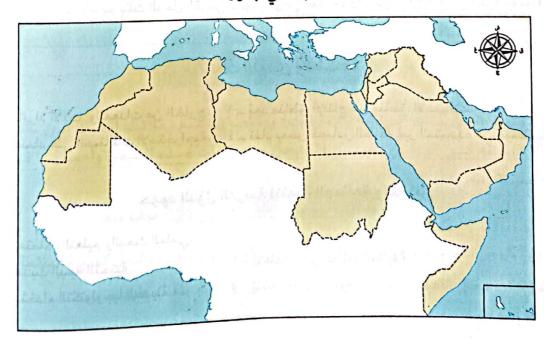

## \_\_\_\_\_لنتفاعل مغا

تحرص مصر على مَرِّ العصور على إقامة علاقات صداقة وتعاون مع جيرانها من الدول العربية الأخرى. - فهل تعرف عدد الدول العربية وأسماءها؟ حدد بعض الخصائص التي تشترك فيها الدول العربية.

## أولًا ﴾ الموقع الجغرافي للوطن العربي

أ• تمتد أراضيه عبر قارتي آسيا وإفريقيا.

## حدود الوطن العربي:

- حدود فرقية الخليج العربي وخليج عُمان.
- حيون البحر المتوسط. شمالية • جبال طوروس.

## ثانيًا ) مساحة ودول الوطن العرباي

- تبلغ مساحة وطننا العربي نحو ١٣ مليون كيلومتر مربع.
- يضم الوطن العربي ٢٢ دولة، يجمعها تاريخ و لغة و ثقافة مشتركة

#### دول الوطن العربي:

- » تمثل ٢٨٪ من مساحة الوطن العربي.
  - » يبلغ عددها 📵 دولة وهي:
- (٣) الأردن. 1 فلسطين.
- ٤) سوريا. 🕐 لبنان.
- ٦) الكويت. العراق.
- البحرين. السعودية.
- € الإمارات. (٩) قطر.
  - 😗 اليمن. 🕦 عُمان.

#### دول الجّناح الأسيوي

- » تمثل ٧٢٪ من مساحة الوطن العربي.
  - » يبلغ عددها 🕕 دول وهي:
- 🕦 مصر. (٢) السودان.
- 🕆 ليبيا. 😢 تونس.
- الجزائر. ٦ المغرب.
- آ جيبوتي. موریتانیا.
  - 🗨 الصومال.
- 🕞 جزر القُمر (تقع في المحيط الهندي).