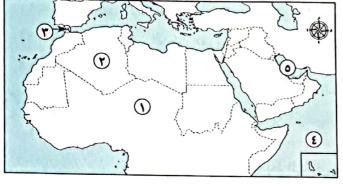

## (١) لاحظ خريطة الوطن العربي، ثم أجب:

- ١ يشير رقم (١) للصحراء .....
- ٢ اختر: يشير رقم (٢) لأكبر الدول العربية
   مساحة وهى ...............

(الجزائر \_ لبنان \_ الأردن \_ سوريا)

- ٣ صوب: يشير رقم (٣) لمضيق باب المندب.
  - ٤ يشير رقم (٤) للمحيط ......
    - ٥ يشير رقم (٥) للخليج .....