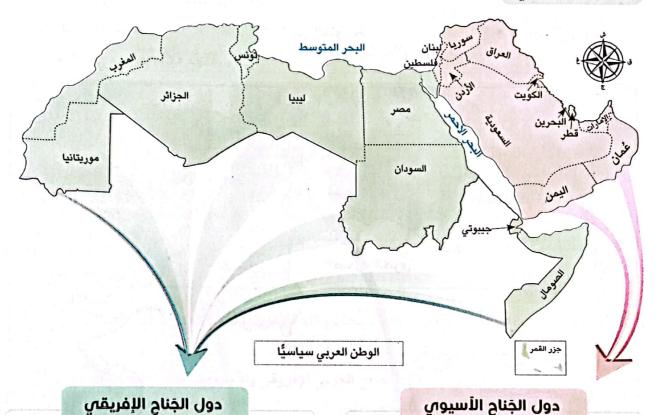

## ثانيًا ) مساحة ودول الوطن العرباي

- تبلغ مساحة وطننا العربي نحو ١٣ مليون كيلومتر مربع.
- يضم الوطن العربي ٢٢ دولة، يجمعها تاريخ و لغة و ثقافة مشتركة

#### دول الوطن العربي:

- » تمثل ٢٨٪ من مساحة الوطن العربي.
  - » يبلغ عددها 📵 دولة وهي:
- (٣) الأردن. 1 فلسطين.
- ٤) سوريا. 🕐 لبنان.
- ٦) الكويت. العراق.
- البحرين. السعودية.
- € الإمارات. (٩) قطر.
  - 😗 اليمن. 🕦 عُمان.

#### دول الجّناح الأسيوي

- » تمثل ٧٢٪ من مساحة الوطن العربي.
  - » يبلغ عددها 🕕 دول وهي:
- 🕦 مصر. (٢) السودان.
- 🕆 ليبيا. 😢 تونس.
- الجزائر. ٦ المغرب.
- آ جيبوتي. موریتانیا.
  - 🗨 الصومال.
- 🕞 جزر القُمر (تقع في المحيط الهندي).

## Men

هى أكبر دول الوطن العربي مساحة.

## இந்தி

هى أصغر دول الوطن العربي مساحة.