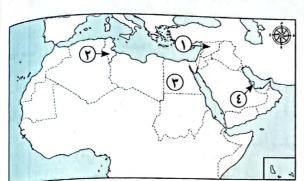

## (١) لاحظ خريطة الوطن العربي، ثم أجب:

- ١ يشير رقم (١) للصحراء .....
- ٢ اختر: يشير رقم (٢) لأكبر الدول العربية
   مساحة وهى ...............

(الجزائر \_ لبنان \_ الأردن \_ سوريا)

- ٣ صوب: يشير رقم (٣) لمضيق باب المندب.
  - ٤ يشير رقم (٤) للمحيط ......
    - ٥ يشير رقم (٥) للخليج .....