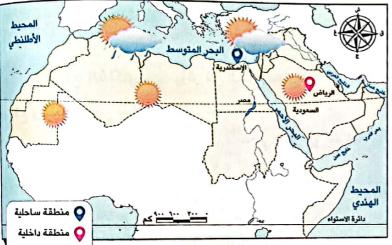

ن الوطن العربي وكلما ابتعدنا عنها تنخفض درجة الحرارة كلما اتجهنا شمالًا.
- لذلك يسود المناخ الصار معظم أجزاء الوطن العربي والمناخ المعتدل في الأجزاء الشمالية منه.



### القرب أو البعد عن المسطحات المائية

- يمتد وطننا العربي بين قارتي آسيا وإفريقيا ويقترب من أوروبا، مما أدى لتعرضه إلى هبوب رياح شديدة
   البرودة من أوروبا وآسيا شتاء، ورياح حارة من جنوب آسيا صيفًا.
- أ المناطق الداخلية البعيدة عن المسطحات المائية: تنخفض فيها درجة الحرارة شتاءً وترتفع صيفًا.
- المناطق الساحلية القريبة من المسطحات المائية تتميز بمناخ معتدل أكثر من المناطق الداخلية. بم تفسي إلى المناطق الداخلية.

لأن المسطحات المائية تعمل على:

- ١ تلطيف درجة الحرارة.
- ٢ تقليل المدى الحراري اليومي
   والسنوى.
  - ٣ زيادة فرص سقوط الأمطار.
- » مثال: مناخ مدينة الإسكندرية في مصر يكون أكثر اعتدالًا من مدينة الرياض في السعودية.



تأثير المسطحات المائية على بعض الدول العربية

- يقل تأثير المسطحات المائية في الوطن العربي بشكل عام. بم تفسر؟
- » بسبب ضيق مساحة المسطحات المائية وعدم توغل تأثيرها إلى الداخل لوجود الصحاري والمرتفعان القريبة من الساحل مثل جبال البحر الأحمر.

#### احْتبر نفسك ١)،

| ام العبارة غير الصحيحة: | (خطأ) أم | لصحيحة، وكلمة ( | مام العبارة ا | (صواب) أ | اكتب كلمة ا | 0 |
|-------------------------|----------|-----------------|---------------|----------|-------------|---|
|-------------------------|----------|-----------------|---------------|----------|-------------|---|

- (أ) يقع الوطن العربي بين دائرتي عرض ٢°جنوبًا: ٣٠ ٣٥ شمالًا.
- (ب) ترتفع درجات الحرارة كلما اتجهنا جنوب الوطن العربي.
- (ج) يتعرض الوطن العربي إلى رياح حارة صيفًا قادمة من أوروبا.
  - (د) تؤثر المسطحات المائية على المدى الحرار