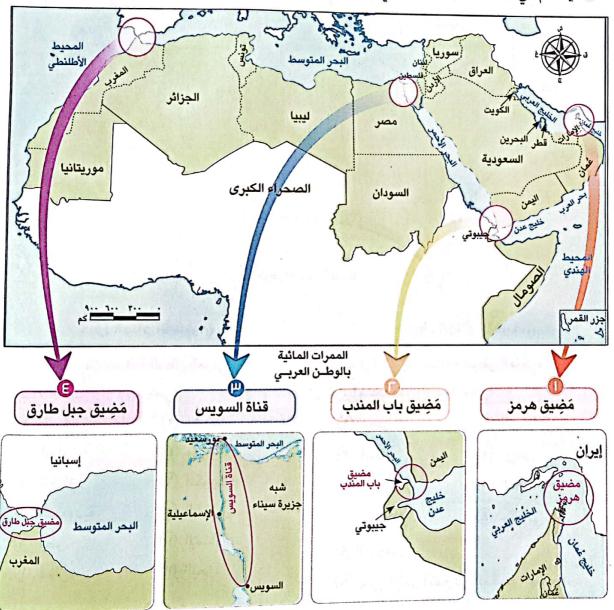

#### الأهمية الاقتصادية:

لموقع الوطن العربي أهمية اقتصادية كبيرة بم تفسر إلائه:

أ يُشرف على مسطحات مائية مهمة مثل:

• البحر الأحمر،

• البحر المتوسط،

• الخليج العربي.

المضيق: ممر مائي طبيعي ضيـق

يصل بين مسطحين مائيين.

أضف لمعلوماتك

ب يتحكم في ممرات مائية مهمة، وهي:

الموقع الجغرافي المتميز للوطن العربي ساعد على تحكمه في أهم طرق التجارة العالمية مما أدى إلى: طمع الكثير من الدول للسيطرة على ثرواته على مر العصور.

🖔 لاحظ أن

#### الأهمية الاقتصادية

- أيشرف على مسطحات مائية مهمة مثل:
   البحر الأحمر، البحر المتوسط، الخليج
   العربى.
  - و يتحكم في ممرات مائية مهمة مثل:
    - 🕦 مَضِيق هرمز.
    - ب مَضِيق باب المندب.
    - ج مَضِيق جبل طارق.
      - ن قناة السويس.

#### نشاط (٢) اقرأ وأجب:

يتحكم وطننا العربي في العديد من المضايق البحرية، استعن بخريطة الوطن العربي ص (١٦) واختر أحد المضايق وحدد المسطحات المائية التي يصل بينها، والدول العربية التي تُشرف على هذا المضيق.