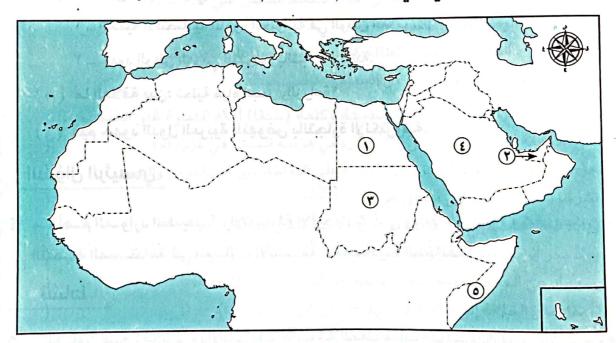

#### 🛘 لنعمل على الخريطة

التكامل مع الرياضيات

نشاط (١) لآحظ وأكمل:

لاحظ خريطة الوطن العربي ص (١٥)، ثم أكمل الجدول التالي، وأجب عن الأسئلة:

| الدول العربية                    |                              |  |  |  |
|----------------------------------|------------------------------|--|--|--|
| دول الجَناح الآسيوي              | دول الجَناح الإفريقي         |  |  |  |
| السعودية                         | مصر                          |  |  |  |
|                                  |                              |  |  |  |
|                                  |                              |  |  |  |
|                                  |                              |  |  |  |
| ليندي في الفهم                   |                              |  |  |  |
| alor Wilde Gillian               |                              |  |  |  |
| أالمقرة الثالية وأعد عي الأسئلة: | المرتوان المرتواني المرتواني |  |  |  |

- أ ما الدول العربية الآسيوية التي تُطِل على البحر المتوسط؟
  - . 😯 ما الدول العربية الإفريقية التي تُطِل على البحر الأحمر؟
- و اكتب أسماء الدول العربية التي تُطِل على البحار والمحيطات معًا.

#### نشاط (٢) اقرأ وأجب:

يتحكم وطننا العربي في العديد من المضايق البحرية، استعن بخريطة الوطن العربي ص (١٦) واختر أحد المضايق وحدد المسطحات المائية التي يصل بينها، والدول العربية التي تُشرف على هذا المضيق.