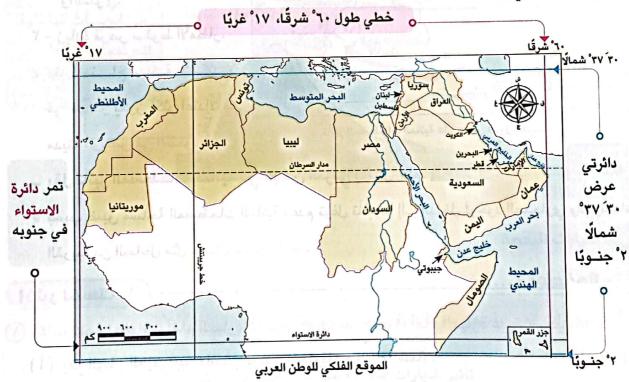

## أولًا ﴾ الموقع الجغرافي للوطن العربي

أ• تمتد أراضيه عبر قارتي آسيا وإفريقيا.

## حدود الوطن العربي:

- حدود فرقية الخليج العربي وخليج عُمان.
- حيون البحر المتوسط. شمالية • جبال طوروس.

## ثانيًا ) مساحة ودول الوطن العرباي

- تبلغ مساحة وطننا العربي نحو ١٣ مليون كيلومتر مربع.
- يضم الوطن العربي ٢٢ دولة، يجمعها تاريخ و لغة و ثقافة مشتركة

#### دول الوطن العربي:

- » تمثل ٢٨٪ من مساحة الوطن العربي.
  - » يبلغ عددها 📵 دولة وهي:
- (٣) الأردن. 1 فلسطين.
- ٤) سوريا. 🕐 لبنان.
- ٦) الكويت. العراق.
- البحرين. السعودية.
- € الإمارات. (٩) قطر.
  - 😗 اليمن. 🕦 عُمان.

#### دول الجّناح الأسيوي

- » تمثل ٧٢٪ من مساحة الوطن العربي.
  - » يبلغ عددها 🕕 دول وهي:
- 🕦 مصر. (٢) السودان.
- 🕆 ليبيا. 😢 تونس.
- الجزائر. ٦ المغرب.
- آ جيبوتي. موریتانیا.
  - 🗨 الصومال.
- 🕞 جزر القُمر (تقع في المحيط الهندي).