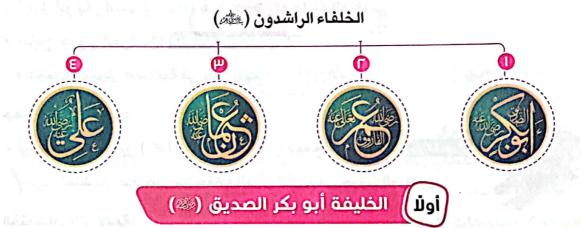

## الوحدة الأولم: وحدة أرض وتاريخ شعب

السدرس الأول: الموقع الجغرافي لوطننا العربي.

السدرس الثانى: قصة ظهور الإسلام.

السدرس الثالث: هجرة الرسول (عِينة) وتأسيس الدولة الإسلامية.

الدرس الرابع: لمحات من حياة الخلفاء الراشدين (علي).

مفاهيم

المفهوم المسبوق بعلامة ( \*) مقرر لهذا العام

| التعريف                                                                                          | المفهوم          |
|--------------------------------------------------------------------------------------------------|------------------|
| موقع المكان بالنسبة لليابس والماء،                                                               | الموقع الجغرافي  |
| ممر مائي طبيعي ضيق يصل بين مسطحين مائيين.                                                        | المضيق           |
| مجموعة من القبائل المتفرقة ولكل قبيلة شيخ يحكمها.                                                | *النظام القبلي   |
| مجموعة من الأفراد ينتمون لأصل واحد تربطهم رابطة الدم والنسب والعصبية.                            | *القبيلة         |
| ما ينزله الله على الأنبياء عن طريق جبريل (عَلَيْتُلِيِّ).                                        | الوحي            |
| تماثيل تُصنع من المعادن أو الحجر أو غيره على صورة الإنسان.                                       | الأصنام          |
| بنود أو دستور لتنظيم العلاقات بين الناس.                                                         | صحيفة المدينة    |
| أهل مكة الذين هاجروا من مكة إلى المدينة.                                                         | *المهاجرون       |
| أهل يثرب الذين نصروا الرسول (ﷺ) في دعوته.                                                        | *الأنصار         |
| معارك خاضها المسلمون بقيادة الرسول (ﷺ) ضد أعداء الدعوة الإسلامية.                                | الغزوات          |
| كل ما يحصل عليه المنتصر من أموال وعتاد.                                                          | الغنائم          |
| حفرة عميقة مستطيلة حول المكان وقد تُحفر في ميدان القتال لتحصين الجنود.                           | الخندق           |
| عقد أو اتفاق بين طرفين وغالبًا ما يُسمى باسم المكان الذي عُقد به.                                | الصلح            |
| شكل من أشكال الحُكم ظهر بعد وفاة الرسول (ﷺ).                                                     | الخلافة          |
| صحابة جاءوا بعد وفاة الرسول ( و و و السلمين في الدين والدنيا و الدنيا و الدنيا و الدنيا و الدنيا | الخلفاء الراشدون |
| قبائل ارتدت عن الإسلام ورفضت دفع الزكاة بعد وفاة الرسول (ﷺ) ومنهم من ادعى النبوة.                | *المرتدون        |
| فريضة فرضها الله تعالى على المسلمين وهي أحد أركان الإسلام الخمسة.                                | الزكاة           |
| التقويم الذي يبدأ بهجرة الرسول (ﷺ) من مكة إلى المدينة.                                           | التقويم الهجري   |
| كلمة فارسية تعني السجل أو الدفتر واستُخدمت للدلالة على مكان العمل.                               | الديوان          |