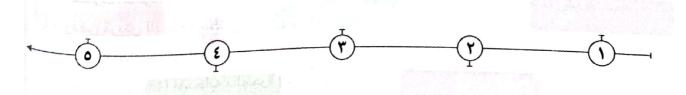

## (١) لاحظ خريطة الوطن العربي، ثم أجب:

- ١ يشير رقم (١) للصحراء .....
- ٢ اختر: يشير رقم (٢) لأكبر الدول العربية
   مساحة وهى ...............

(الجزائر \_ لبنان \_ الأردن \_ سوريا)

- ٣ صوب: يشير رقم (٣) لمضيق باب المندب.
  - ٤ يشير رقم (٤) للمحيط ......
    - ٥ يشير رقم (٥) للخليج .....