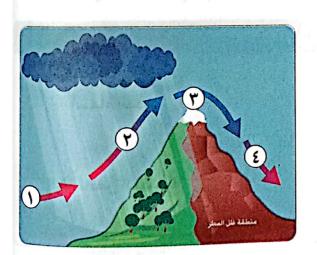

جتماعية في حياتي اليومية

#### نشاط (۳) فكر واستنتج:

تابع النشرة الجوية في إحدى الصحف أو عبر شبكة المعلومات الدولية (الإنترنت)، وتعرف على أحوال الطقس في عواصم الدول العربية وسجل قائمة بدرجات حرارتها خلال شهر، واكتب ملاحظاتك حولها، ثم وضح كيف تؤثر أحوال الطقس على أنشطتك اليومية.

#### 🗆 التفكير الناقد

### نشاط (E) لاحظ وحلل:

- أكمل الفراغات في الصورتين من بنك الكلمات التالي:
- (الجدي \_ الاستواء \_ ٨° تحت الصفر)
  - ب اكتب أسفل كل صورة العامل المؤثر على مناخ الوطن العربي الذي تُعبر عنه.





ج اشرح كيف يؤثر كل عامل من هذه العوامل على مُناخ الوطن العربي.

#### نشاط (٥) تخيل وحلل:

يمثل الشكل الموضح أمامك أحد الجبال التي تهب عليها رياح محملة ببخار ماء من جهة المحيط الأطلنطي مما يؤدي إلى سقوط الأمطار على الجانب المقابل لهذه الجهة، بينما تصل إلى الجانب الآخر من الجبل رياح جافة أو شبه جافة.



- الحِظ الشكل، ثمّ اكتب ما تدلّ عليه الأرقام فيه:
   ١ رقم (١) .......محملة ببخار ماء.
- " Legis and packet Harris are should thereby to the commence beam (T) and T
  - ٣ رقم (٣) تكون ...... نتيجة انخفاض درجة الحرارة على قمم الجبال.
    - ٤ رقم (٤) رياح .....لا تُسقِط أمطارًا.
    - ب صف الصورة التي أمامك، مفسرًا سبب اختلاف لون الجبل من الجانبين.



الدراسات الاجتماعية - الصف السادس الابتدائي - الدرس الثاني

#### 🗖 لنتعمَّقُ في الفهم

#### نشاط (٦) اقرأ وأجب:

#### (المناخ والطيران)

يؤثر المناخ على الحياة الإنسانية والأنشطة الاقتصادية ومنها الطيران، فعند اختيار مواقع المطارات يجب مراعاة الظروف المناخية بحيث تكون هذه المواقع غير معرضة للضباب أو العواصف الرعدية أو السحب المنخفضة كما يجب أن يعتمد تخطيط المطار والممرات الأرضية على اتجاهات الرياح السائدة، بحيث تستطيع الطائرات الهبوط والإقلاع