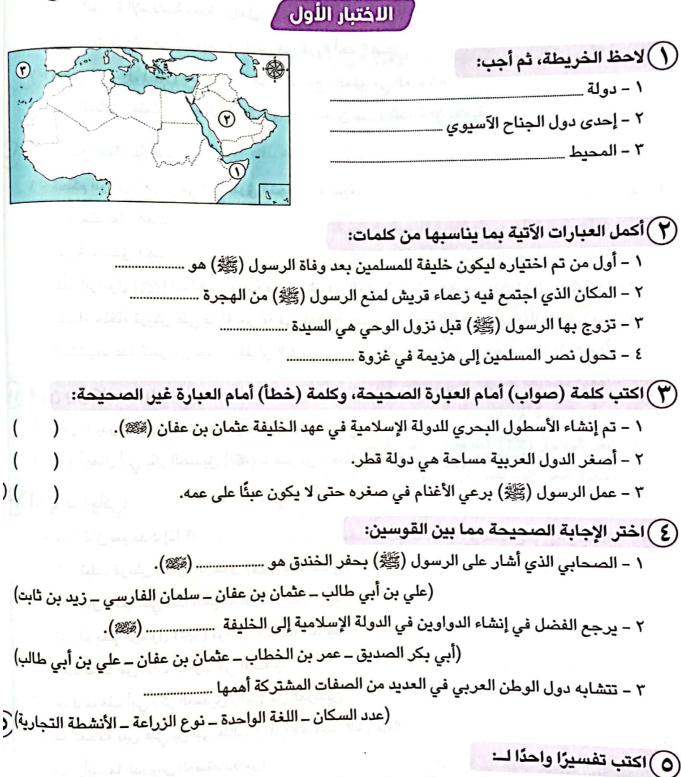

## (١) لاحظ خريطة الوطن العربي، ثم أجب:

- ١ يشير رقم (١) للصحراء .....
- ٢ اختر: يشير رقم (٢) لأكبر الدول العربية
   مساحة وهى ...............

(الجزائر \_ لبنان \_ الأردن \_ سوريا)

- ٣ صوب: يشير رقم (٣) لمضيق باب المندب.
  - ٤ يشير رقم (٤) للمحيط ......
    - ٥ يشير رقم (٥) للخليج .....