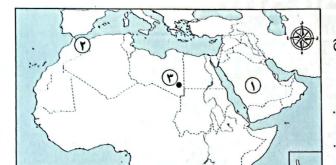

## (١) لاحظ خريطة الوطن العربي، ثم أجب:

- ١ يشير رقم (١) للصحراء .....
- ٢ اختر: يشير رقم (٢) لأكبر الدول العربية
   مساحة وهى ...............

(الجزائر \_ لبنان \_ الأردن \_ سوريا)

- ٣ صوب: يشير رقم (٣) لمضيق باب المندب.
  - ٤ يشير رقم (٤) للمحيط ......
    - ٥ يشير رقم (٥) للخليج .....