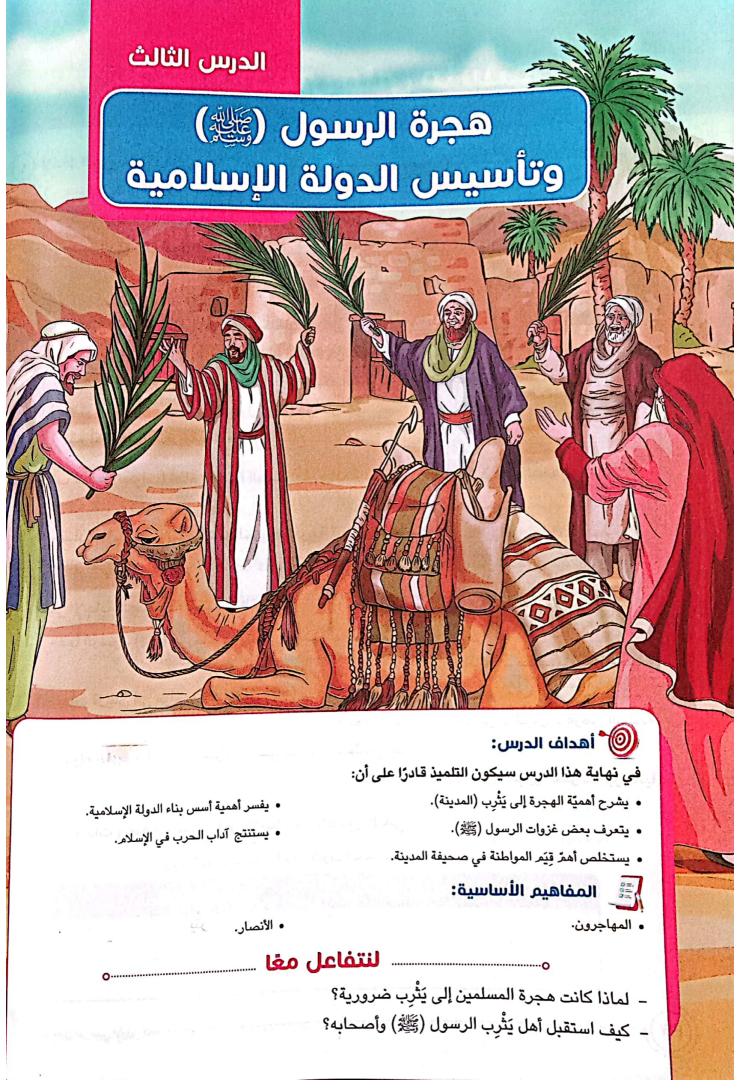

مفاهيم

المفهوم المسبوق بعلامة ( \*) مقرر لهذا العام

| التعريف                                                                                          | المفهوم          |
|--------------------------------------------------------------------------------------------------|------------------|
| موقع المكان بالنسبة لليابس والماء،                                                               | الموقع الجغرافي  |
| ممر مائي طبيعي ضيق يصل بين مسطحين مائيين.                                                        | المضيق           |
| مجموعة من القبائل المتفرقة ولكل قبيلة شيخ يحكمها.                                                | *النظام القبلي   |
| مجموعة من الأفراد ينتمون لأصل واحد تربطهم رابطة الدم والنسب والعصبية.                            | *القبيلة         |
| ما ينزله الله على الأنبياء عن طريق جبريل (عَلَيْتُلِيِّ).                                        | الوحي            |
| تماثيل تُصنع من المعادن أو الحجر أو غيره على صورة الإنسان.                                       | الأصنام          |
| بنود أو دستور لتنظيم العلاقات بين الناس.                                                         | صحيفة المدينة    |
| أهل مكة الذين هاجروا من مكة إلى المدينة.                                                         | *المهاجرون       |
| أهل يثرب الذين نصروا الرسول (ﷺ) في دعوته.                                                        | *الأنصار         |
| معارك خاضها المسلمون بقيادة الرسول (ﷺ) ضد أعداء الدعوة الإسلامية.                                | الغزوات          |
| كل ما يحصل عليه المنتصر من أموال وعتاد.                                                          | الغنائم          |
| حفرة عميقة مستطيلة حول المكان وقد تُحفر في ميدان القتال لتحصين الجنود.                           | الخندق           |
| عقد أو اتفاق بين طرفين وغالبًا ما يُسمى باسم المكان الذي عُقد به.                                | الصلح            |
| شكل من أشكال الحُكم ظهر بعد وفاة الرسول (ﷺ).                                                     | الخلافة          |
| صحابة جاءوا بعد وفاة الرسول ( و و و السلمين في الدين والدنيا و الدنيا و الدنيا و الدنيا و الدنيا | الخلفاء الراشدون |
| قبائل ارتدت عن الإسلام ورفضت دفع الزكاة بعد وفاة الرسول (ﷺ) ومنهم من ادعى النبوة.                | *المرتدون        |
| فريضة فرضها الله تعالى على المسلمين وهي أحد أركان الإسلام الخمسة.                                | الزكاة           |
| التقويم الذي يبدأ بهجرة الرسول (ﷺ) من مكة إلى المدينة.                                           | التقويم الهجري   |
| كلمة فارسية تعني السجل أو الدفتر واستُخدمت للدلالة على مكان العمل.                               | الديوان          |

# الموقع الجغرافي لوطننا العربي

## 🍘 أهداف الدرس:

في نهاية هذا الدرس سيكون التلميذ قادرًا على أن:

- و يحدد الموقع الجغرافي للوطن العربي بالنسبة إلى العالم.
- وضح النتائج المترتبة على الموقع الجغرافي للوطن العربي.
- يشرح أهمية الموقع الجغرافي للوطن العربي.
  - يعبر عن اعتزازه بانتمائه لوطنه العربي.