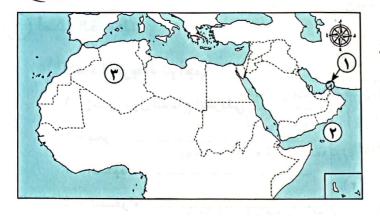

## (١) لاحظ خريطة الوطن العربي، ثم أجب:

- ١ يشير رقم (١) للصحراء .....
- ٢ اختر: يشير رقم (٢) لأكبر الدول العربية
   مساحة وهى ...............

(الجزائر \_ لبنان \_ الأردن \_ سوريا)

- ٣ صوب: يشير رقم (٣) لمضيق باب المندب.
  - ٤ يشير رقم (٤) للمحيط ......
    - ٥ يشير رقم (٥) للخليج .....