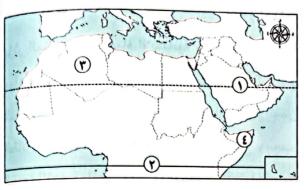

## (١) لاحظ خريطة الوطن العربي، ثم أجب:

- ١ يشير رقم (١) للصحراء .....
- ٢ اختر: يشير رقم (٢) لأكبر الدول العربية
   مساحة وهى ...............

(الجزائر \_ لبنان \_ الأردن \_ سوريا)

- ٣ صوب: يشير رقم (٣) لمضيق باب المندب.
  - ٤ يشير رقم (٤) للمحيط ......
    - ٥ يشير رقم (٥) للخليج .....