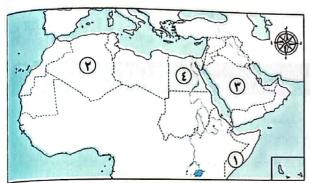

#### 🛘 لنعمل على الخريطة

التكامل مع الرياضيات

نشاط (١) لآحظ وأكمل:

لاحظ خريطة الوطن العربي ص (١٥)، ثم أكمل الجدول التالي، وأجب عن الأسئلة:

| الدول العربية                    |                              |  |  |  |
|----------------------------------|------------------------------|--|--|--|
| دول الجَناح الآسيوي              | دول الجَناح الإفريقي         |  |  |  |
| السعودية                         | مصر                          |  |  |  |
|                                  |                              |  |  |  |
|                                  |                              |  |  |  |
|                                  |                              |  |  |  |
| ليندي في الفهم                   |                              |  |  |  |
| alor Wilde Gillian               |                              |  |  |  |
| أالمقرة الثالية وأعد عي الأسئلة: | المرتوان المرتواني المرتواني |  |  |  |

- أ ما الدول العربية الآسيوية التي تُطِل على البحر المتوسط؟
  - . 😯 ما الدول العربية الإفريقية التي تُطِل على البحر الأحمر؟
- و اكتب أسماء الدول العربية التي تُطِل على البحار والمحيطات معًا.

## (١) لاحظ خريطة الوطن العربي، ثم أجب:

- ١ يشير رقم (١) للصحراء .....
- ٢ اختر: يشير رقم (٢) لأكبر الدول العربية
   مساحة وهى ...............

(الجزائر \_ لبنان \_ الأردن \_ سوريا)

- ٣ صوب: يشير رقم (٣) لمضيق باب المندب.
  - ٤ يشير رقم (٤) للمحيط ......
    - ٥ يشير رقم (٥) للخليج .....