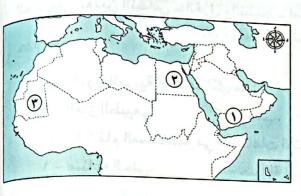

## (١) لاحظ خريطة الوطن العربي، ثم أجب:

- ١ يشير رقم (١) للصحراء .....
- ٢ اختر: يشير رقم (٢) لأكبر الدول العربية
   مساحة وهى ...............

(الجزائر \_ لبنان \_ الأردن \_ سوريا)

- ٣ صوب: يشير رقم (٣) لمضيق باب المندب.
  - ٤ يشير رقم (٤) للمحيط ......
    - ٥ يشير رقم (٥) للخليج .....