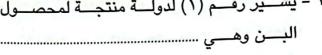

## (١) لاحظ خريطة الوطن العربي، ثم أجب:

- ١ يشير رقم (١) للصحراء .....
- ٢ اختر: يشير رقم (٢) لأكبر الدول العربية
   مساحة وهى ...............

(الجزائر \_ لبنان \_ الأردن \_ سوريا)

- ٣ صوب: يشير رقم (٣) لمضيق باب المندب.
  - ٤ يشير رقم (٤) للمحيط ......
    - ٥ يشير رقم (٥) للخليج .....