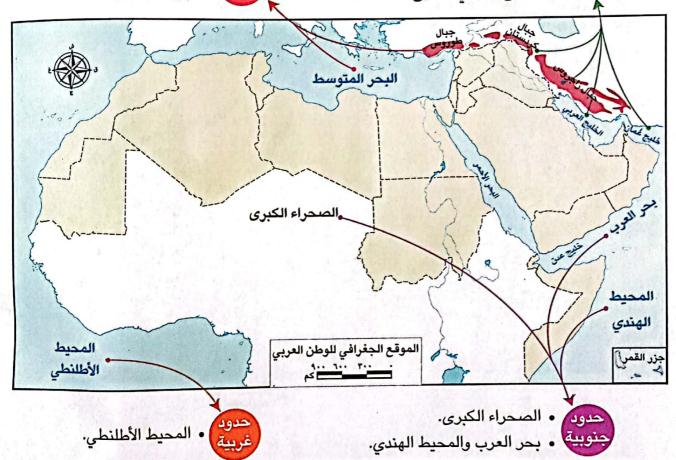

## حدود الوطن العربي:

- حدود فرقية الخليج العربي وخليج عُمان.
- حيون البحر المتوسط. شمالية • جبال طوروس.

#### الأهمية الاقتصادية:

لموقع الوطن العربي أهمية اقتصادية كبيرة بم تفسر إلائه:

أ يُشرف على مسطحات مائية مهمة مثل:

• البحر الأحمر،

• البحر المتوسط،

• الخليج العربي.

المضيق: ممر مائي طبيعي ضيـق

يصل بين مسطحين مائيين.

أضف لمعلوماتك

ب يتحكم في ممرات مائية مهمة، وهي:

الموقع الجغرافي المتميز للوطن العربي ساعد على تحكمه في أهم طرق التجارة العالمية مما أدى إلى: طمع الكثير من الدول للسيطرة على ثرواته على مر العصور.

🖔 لاحظ أن

#### الأهمية الاقتصادية

- أيشرف على مسطحات مائية مهمة مثل:
   البحر الأحمر، البحر المتوسط، الخليج
   العربى.
  - و يتحكم في ممرات مائية مهمة مثل:
    - 🕦 مَضِيق هرمز.
    - ب مَضِيق باب المندب.
    - ج مَضِيق جبل طارق.
      - ن قناة السويس.