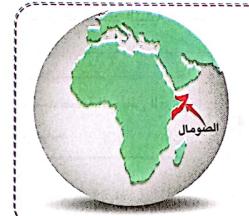

#### دول الجّناح الأسيوي

- » تمثل ٧٢٪ من مساحة الوطن العربي.
  - » يبلغ عددها 🕕 دول وهي:
- 🕦 مصر. (٢) السودان.
- 🕆 ليبيا. 😢 تونس.
- الجزائر. ٦ المغرب.
- آ جيبوتي. موریتانیا.
  - 🗨 الصومال.
- 🕞 جزر القُمر (تقع في المحيط الهندي).