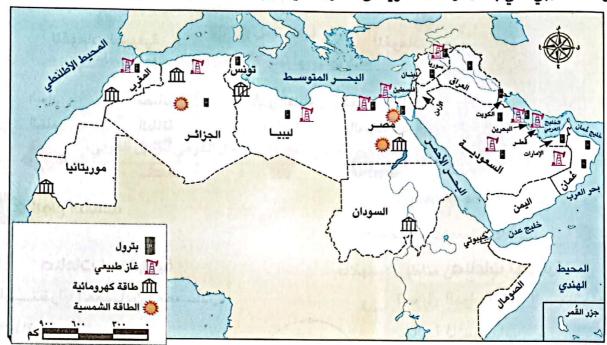

#### الأهمية الاقتصادية:

لموقع الوطن العربي أهمية اقتصادية كبيرة بم تفسر إلائه:

أ يُشرف على مسطحات مائية مهمة مثل:

• البحر الأحمر،

• البحر المتوسط،

• الخليج العربي.

المضيق: ممر مائي طبيعي ضيـق

يصل بين مسطحين مائيين.

أضف لمعلوماتك

ب يتحكم في ممرات مائية مهمة، وهي:

الموقع الجغرافي المتميز للوطن العربي ساعد على تحكمه في أهم طرق التجارة العالمية مما أدى إلى: طمع الكثير من الدول للسيطرة على ثرواته على مر العصور.

🖔 لاحظ أن

#### الأهمية الاقتصادية

- أيشرف على مسطحات مائية مهمة مثل:
   البحر الأحمر، البحر المتوسط، الخليج
   العربى.
  - و يتحكم في ممرات مائية مهمة مثل:
    - 🕦 مَضِيق هرمز.
    - ب مَضِيق باب المندب.
    - ج مَضِيق جبل طارق.
      - ن قناة السويس.