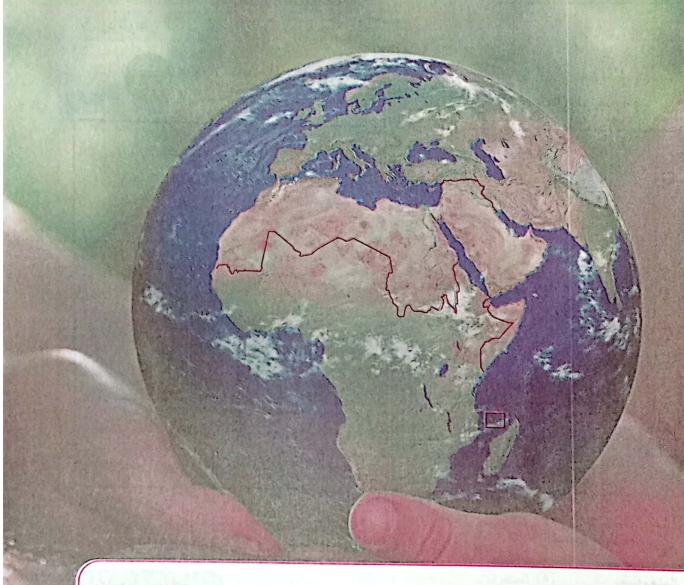

## أولًا ﴾ الموقع الجغرافي للوطن العربي

أ• تمتد أراضيه عبر قارتي آسيا وإفريقيا.

## ثانيًا ) مساحة ودول الوطن العرباي

- تبلغ مساحة وطننا العربي نحو ١٣ مليون كيلومتر مربع.
- يضم الوطن العربي ٢٢ دولة، يجمعها تاريخ و لغة و ثقافة مشتركة

#### دول الوطن العربي:

- » تمثل ٢٨٪ من مساحة الوطن العربي.
  - » يبلغ عددها 📵 دولة وهي:
- (٣) الأردن. 1 فلسطين.
- ٤) سوريا. 🕐 لبنان.
- ٦) الكويت. العراق.
- البحرين. السعودية.
- € الإمارات. (٩) قطر.
  - 😗 اليمن. 🕦 عُمان.

#### دول الجّناح الأسيوي

- » تمثل ٧٢٪ من مساحة الوطن العربي.
  - » يبلغ عددها 🕕 دول وهي:
- 🕦 مصر. (٢) السودان.
- 🕆 ليبيا. 😢 تونس.
- الجزائر. ٦ المغرب.
- آ جيبوتي. موریتانیا.
  - 🗨 الصومال.
- 🕞 جزر القُمر (تقع في المحيط الهندي).