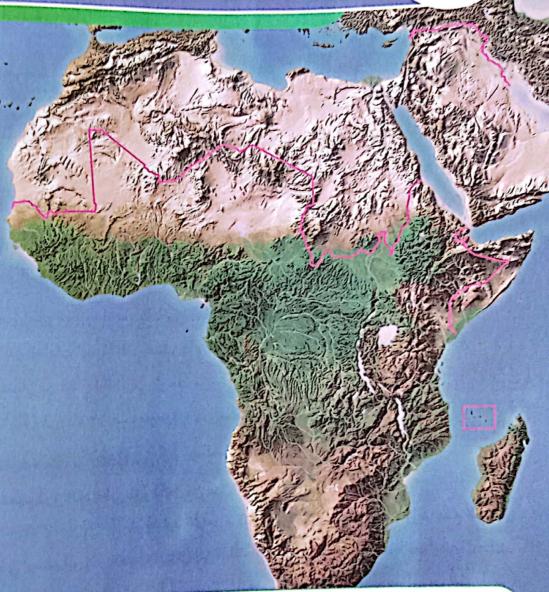

## أولًا ﴾ الموقع الجغرافي للوطن العربي

أ• تمتد أراضيه عبر قارتي آسيا وإفريقيا.

## حدود الوطن العربي:

- حدود فرقية الخليج العربي وخليج عُمان.
- حيون البحر المتوسط. شمالية • جبال طوروس.

## ثانيًا ) مساحة ودول الوطن العرباي

- تبلغ مساحة وطننا العربي نحو ١٣ مليون كيلومتر مربع.
- يضم الوطن العربي ٢٢ دولة، يجمعها تاريخ و لغة و ثقافة مشتركة

#### دول الوطن العربي:

- » تمثل ٢٨٪ من مساحة الوطن العربي.
  - » يبلغ عددها 📵 دولة وهي:
- (٣) الأردن. 1 فلسطين.
- ٤) سوريا. 🕐 لبنان.
- ٦) الكويت. العراق.
- البحرين. السعودية.
- € الإمارات. (٩) قطر.
  - 😗 اليمن. 🕦 عُمان.

#### دول الجّناح الأسيوي

- » تمثل ٧٢٪ من مساحة الوطن العربي.
  - » يبلغ عددها 🕕 دول وهي:
- 🕦 مصر. (٢) السودان.
- 🕆 ليبيا. 😢 تونس.
- الجزائر. ٦ المغرب.
- آ جيبوتي. موریتانیا.
  - 🗨 الصومال.
- 🕞 جزر القُمر (تقع في المحيط الهندي).