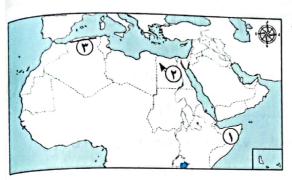

## (١) لاحظ خريطة الوطن العربي، ثم أجب:

- ١ يشير رقم (١) للصحراء .....
- ٢ اختر: يشير رقم (٢) لأكبر الدول العربية
   مساحة وهى ...............

(الجزائر \_ لبنان \_ الأردن \_ سوريا)

- ٣ صوب: يشير رقم (٣) لمضيق باب المندب.
  - ٤ يشير رقم (٤) للمحيط ......
    - ٥ يشير رقم (٥) للخليج .....