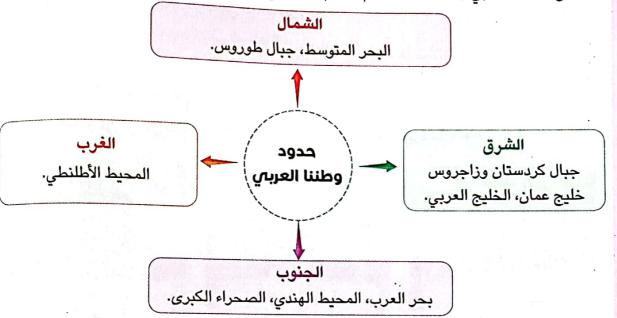

## حدود الوطن العربي:

- حدود فرقية الخليج العربي وخليج عُمان.
- حيون البحر المتوسط. شمالية • جبال طوروس.

## اختبر نفسك 🕦 ٠

- ـ أكمل العبارات التالية بما يناسبها من كلمات:
- (أ) يَحُد الوطنَ العربي شمالًا البحر المتوسط وجبال ..............
- (ب) الصحراء الكبرى تُحُد الوطنَ العربي من جهة ..............
  - (ج) جبال كردستان تحد الوطن العربي من جهة ......