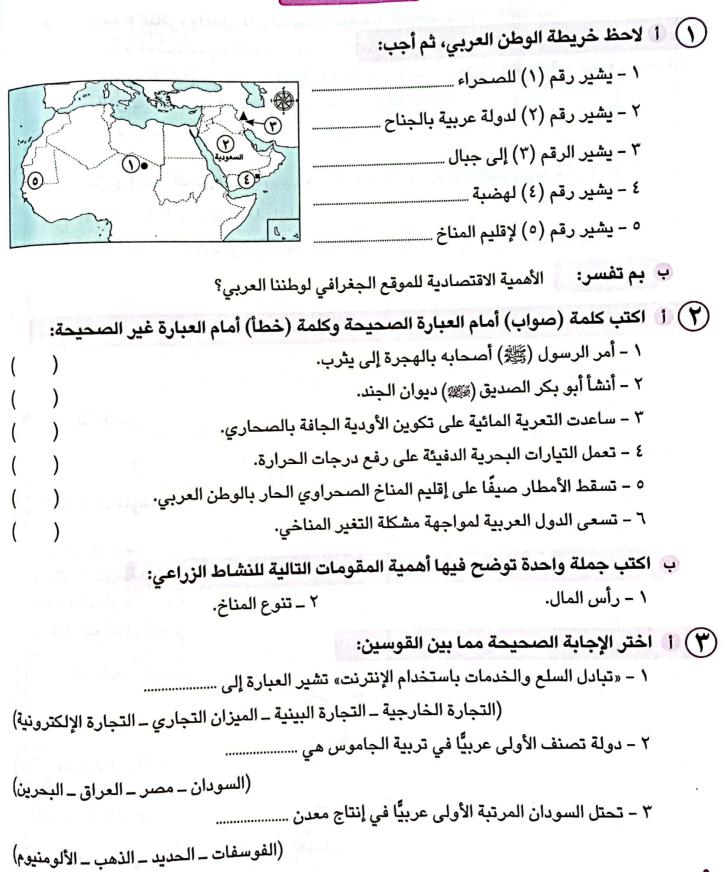

## (١) لاحظ خريطة الوطن العربي، ثم أجب:

- ١ يشير رقم (١) للصحراء .....
- ٢ اختر: يشير رقم (٢) لأكبر الدول العربية
   مساحة وهى ...............

(الجزائر \_ لبنان \_ الأردن \_ سوريا)

- ٣ صوب: يشير رقم (٣) لمضيق باب المندب.
  - ٤ يشير رقم (٤) للمحيط ......
    - ٥ يشير رقم (٥) للخليج .....