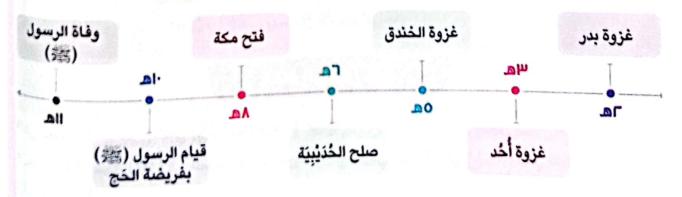

ر نفسك ٣

- (١) أكمل:
- (أ) قام الرسول (ﷺ) عام ١٠هـ بأداء فريضة .....
- (ب) حاصرت قريش وحلفاؤها المدينة أثناء غزوة ..............
  - 🕜 بم تفسر: اتجاه الرسول (ﷺ) لفتح مكة في ٨ هــ؟
- ٣ دلل على صحة العبارة: «يُعد صلح الحديبية ٦ هـ بداية المرحلة العالمية لدعوة الإسلام».
  - ۵) ما النتائج المترتبة على؟:

(أ) غزوة بَدْر.

(ج) فتح مكة.

(ب) غزوة أُحُد.

## لنستكشف

«تُعد الهجرة إلى يثرب (المدينة) نقطة تحوّل في التاريخ الإسلامي».

ناقـش العبـارة مـع زملائـك فـي الفصـل موضحًا أسـباب ونتائـج الهجـرة إلـى المدينـة، والـدروس المسـتفادة منهـا.

## لنراجع التراجع

- (أ) اشرح سبب حِرْص الرسول (ﷺ) على المؤاخاة بين المهاجرين والأنصار.
  - 👽 ما سبب قيام الرسول (ﷺ) بعدد من الغزوات؟
- ح ما النتائج التي ترتبت على مخالفة الرُّماة لأوامر الرسول ( على ) في غزوة أحد؟

### أهم الأحداث والتواريخ الواردة في الدرس





الدراسات الإجتماعية والتكف الساويين اللياوال والمرادية

# ملخص الدرس

### هجرة الرسول على وتأسيس الدولة الإسلامية

#### أحداث الهجرة



- حاولت قُرَيْش منع الرسول (عليه عنه) من الهجرة لكنهم فشلوا.
  - هَاجَر النبي (ﷺ) برفْقة صديقه أبي بكر الصديق (ﷺ).
    - عندما وصلا إلى يَثْرِب استقبلهما أهلها بالترحاب.

### -0 أُسُسُ بناء الدولة الإسلامية

🕕 بناء النبي (ﷺ) للمسجد: ليكون مَقرًا للحُكْم ومركزًا للعبادة.

📵 المؤاخاة بين المهاجرين والأنصار: لإقامة مجتمع متماسك يسوده الود والمحبة.

🚇 صحيفة المدينة:

وثيقة لتنظيم العلاقات بين الناس داخل الدولة الإسلامية.

أوامر النبى (ﷺ).



#### 🔾 فزوات وأحداث في حياة الرسول (عي)

• بَدْر (۲هـ):

• أُحُد (٣هــ):

• الخَنْدَق (٥ هــ):

• صُلح الحُدَيْبِيَة (١هـ):

• فَتْح مكة (٨ هــ):

نجح المسلمون في حفْر الخندق بمشورة سلمان الفارسي

انتصر المسلمون في الب