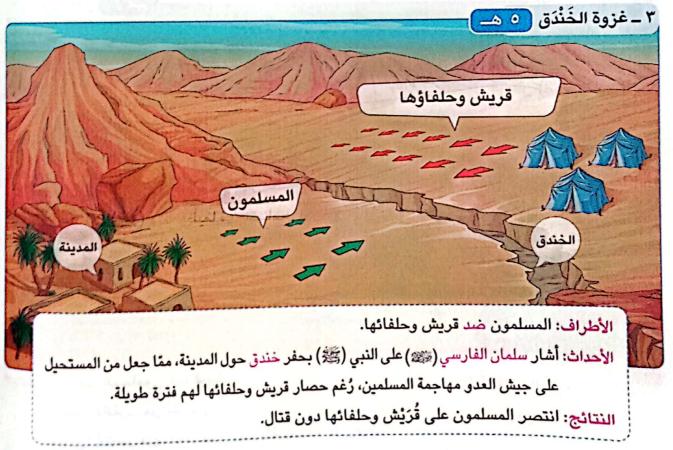

تنظيم شئون المسلمين فيما بينهم.
- » تنظيم علاقة المسلمين بالطوائف الأخرى الموجودة في المدينة خاصة اليهود «حرية العقيدة».
  - » تحديد ما لهم من حقوق وما عليهم من واجبات تجاه الدولة.

### اختبر نفسك ٢)

- ﴿ بِم تفسر: قيام الرسول ( عَلَيْهُ ) ببناء مسجد في المدينة؟
- 🕜 دلل: نجح الرسول (ﷺ) في تنظيم العلاقات بين أهل المدينة.



O الدراسات الاجتماعية ـ الصف السادس الابتدائي ـ الدرس الثالث

### ثالثًا العض غزوات الرسول (ﷺ)

- بعد أن استقر النبي (علي في المدينة وأسس الدولة الإسلامية بدأ في استكمال مراحل الدعوة الإسلامية.
  - ٥ قام الرسول (علي) وأصحابه بعدة غزوات م تفسر

لحماية الدين الإسلامي والدفاع عن أنفسهم ضد المشركين.

#### أضف لمعلوماتك

• الغزوات: هي معارك خاضها المسلمون بقيادة الرسول ( عليه ) ضد أعداء الدعوة الإسلامية.

### بعض الغزوات والأحداث في عهد الرسول ﷺ





القصل الدراسي الأول 🕒







### صُلْح الحُدَيْبِيَة 📆 👝

#### -0 الأطراف

» المسلمون بقيادة الرسول (عَيْكُمْ) مع قريش.

#### الأحداث



» حدثت مفاوضات بينهم وانتهت بعقد صُلْح الحُدَيْبِيَة.

### - 0 شروط الصُلح

» تم الاتفاق في الصُلح على هُدْنَة لمدة عشر سنوات بين قُرَيْش والمسلمين.

### ٥ النتائج

» أدًّى هذا الاتفاق إلى تمكين الرسول (عليه ) من نَشْر دعوته، فَبَدأ بإرسال الرسائل إلى الملُوك والحكَّام يدعوهم إلى الإسلام (نشر الدعوة عالميًا).

### فُتْح مكة

الأسباب: بم تفسر ؟

نَقَضَتْ قُرَيْشِ الهُدنة واعتدت على قبيلة خُزَاعَة حليفة الرسول (عَلَيْ).

• الأحداث:

خَرَج الرسول (ﷺ) بجيش كبير لفَتْح مكة.

• النتائج:

فَتَح الرسول ( عَلَيْهُ ) مكة وطاف بالكعبة بعد أن حطُّم الأصنام التي كانت حولها.

### موقِف الرسول (ﷺ) مع أهل مكة:

- قدَّم الرسول (ﷺ) مثلًا عظيمًا في التسامح. دلي
- » حيث عفا عن أهل مكّة وأعطاهم الأما