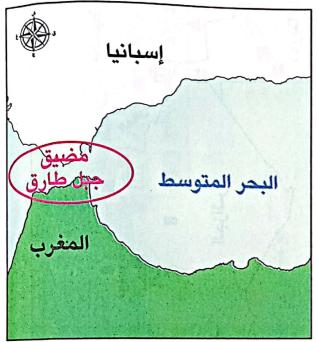

#### الأهمية الاقتصادية:

لموقع الوطن العربي أهمية اقتصادية كبيرة بم تفسر إلائه:

أ يُشرف على مسطحات مائية مهمة مثل:

• البحر الأحمر،

• البحر المتوسط،

• الخليج العربي.

المضيق: ممر مائي طبيعي ضيـق

يصل بين مسطحين مائيين.

أضف لمعلوماتك

ب يتحكم في ممرات مائية مهمة، وهي:

الموقع الجغرافي المتميز للوطن العربي ساعد على تحكمه في أهم طرق التجارة العالمية مما أدى إلى: طمع الكثير من الدول للسيطرة على ثرواته على مر العصور.

🖔 لاحظ أن

#### الأهمية الاقتصادية

- أيشرف على مسطحات مائية مهمة مثل:
   البحر الأحمر، البحر المتوسط، الخليج
   العربى.
  - و يتحكم في ممرات مائية مهمة مثل:
    - 🕦 مَضِيق هرمز.
    - ب مَضِيق باب المندب.
    - ج مَضِيق جبل طارق.
      - ن قناة السويس.