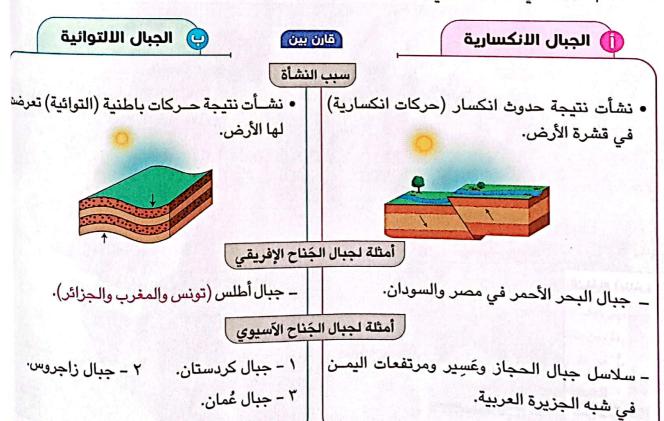

|





وَهب الله وطننا العربي مظاهر سطح متنوعة، تتميز بأشكالها وألوانها الجذابة التي تدل على قدرة الله (إلله)
 وعظمته وقد تشكلت نتيجة عوامل مختلفة، فنجد أن:



أعلى نقطة في الوطن العربي هي جبل «توبقال» في المغرب (نحو 113م).

أدنى نقطة في الوطن العربي والعالم .. هي البحر الميت في الأردن (نحو ٤٣٠م تحت مستوى سطح البحر).



أُولًا مظاهر السطح في الوطن العربي

الهضاب

السهول 🏴

يمكن ملاحظة تلك المظاهر من خلال الخريطة التالية:

الجبال



بعض مظاهر سطح الوطن العربي



#### الجبال



جبال الوطن العربي

تنقسم الجبال في الوطن العربي إلى نوعين هما:



#### الهضاب

#### ٥ يوجد في وطننا العربي العديد من الهضاب فهي أكثر مظاهر السطح انتشارًا، وتتوزع كالتالي:



#### أ هضاب الجَناح الأسيوس

- هضبة حضرموت (جنوب شبه الجزيرة العربية).
  - هضبة نجد (وسط شبه الجزيرة العربية).
- هضبة بادية الشام (شمال شبه الجزيرة العربية).

#### 🔑 هضاب الجناح الإفريقي

- هضبة إفريقيا الشمالية:
- تُعد أكبر الظاهرات التضاريسية مساحة.
- امتدادها: من جبال البحر الأحمر شرقًا إلى المحيط الأطلنطي غربًا، ومن ساحل البحر المتوسط شمالًا إلى وسط إفريقيا جنوبًا. أن سمالي

#### اختبر نفسك (١)،

- ( اكتب كلمة (صواب) أمام العبارة الصحيحة وكلمة (خطأ) أمام العبارة غير الصحيحة:
- (أ) جبال عُمان أحد أنواع الجبال الالتوائية في الوطن العربي.
- (ب) تكونت جبال أطلس نتيجة انكسار في القشرة الأرضية.
  - (ج) هضبة حضرموت إحدى هضاب الجناح الآسيوي.
    - بم تفسر: نشأة جبال البحر الأحمر؟



##