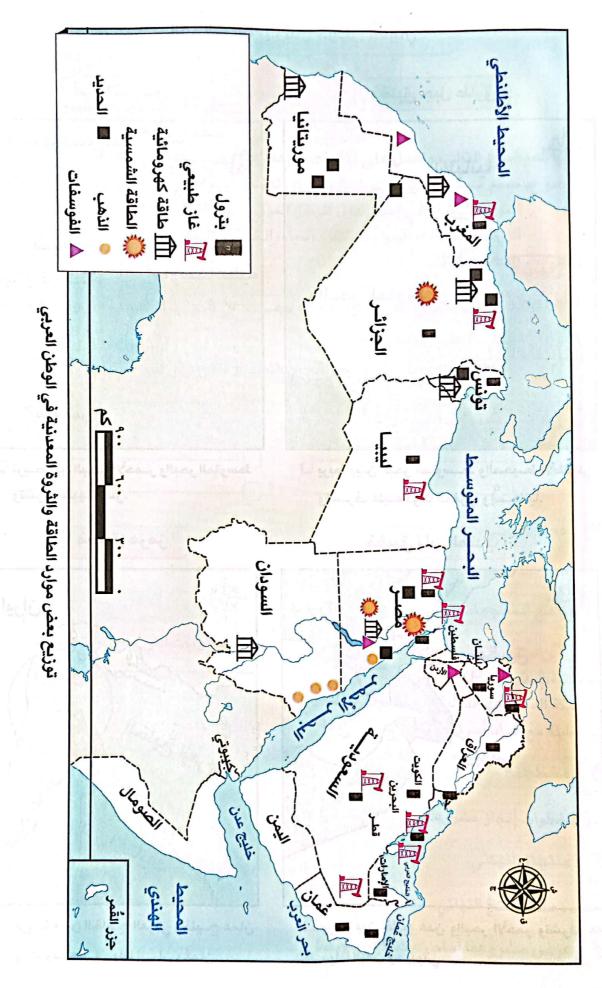

#### 🛘 لنعمل على الخريطة

التكامل مع الرياضيات

نشاط (١) لآحظ وأكمل:

لاحظ خريطة الوطن العربي ص (١٥)، ثم أكمل الجدول التالي، وأجب عن الأسئلة:

| الدول العربية                    |                              |  |  |  |
|----------------------------------|------------------------------|--|--|--|
| دول الجَناح الآسيوي              | دول الجَناح الإفريقي         |  |  |  |
| السعودية                         | مصر                          |  |  |  |
|                                  |                              |  |  |  |
|                                  |                              |  |  |  |
|                                  |                              |  |  |  |
| ليندي في الفهم                   |                              |  |  |  |
| alor Wilde Gillian               |                              |  |  |  |
| أالمقرة الثالية وأعد عي الأسئلة: | المرتوان المرتواني المرتواني |  |  |  |

- أ ما الدول العربية الآسيوية التي تُطِل على البحر المتوسط؟
  - . 😯 ما الدول العربية الإفريقية التي تُطِل على البحر الأحمر؟
- و اكتب أسماء الدول العربية التي تُطِل على البحار والمحيطات معًا.

#### نشاط (٢) اقرأ وأجب:

يتحكم وطننا العربي في العديد من المضايق البحرية، استعن بخريطة الوطن العربي ص (١٦) واختر أحد المضايق وحدد المسطحات المائية التي يصل بينها، والدول العربية التي تُشرف على هذا المضيق.

#### الكتابة الإبداعية

التكامل مع اللغات

نشاط (۳) فكر واكتب:

1 اكتب مقالًا باللغة العربية أو الأجنبية تُعبِّر فيه عن اعتزازك بوطنك العربي ومدى انتمائك إليه.

ب أمامك مجموعة خرائط لبعض الدول العربية، بالاستعانة بخريطة الوطن العربي ص (١٥) حدد الدولة التي تُمثلها كل خريطة، واكتب اسمها أسفل الخريطة.