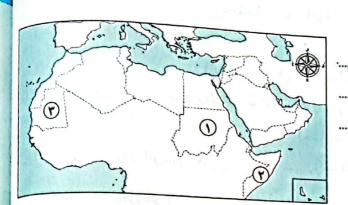

## (١) لاحظ خريطة الوطن العربي، ثم أجب:

- ١ يشير رقم (١) للصحراء .....
- ٢ اختر: يشير رقم (٢) لأكبر الدول العربية
   مساحة وهى ...............

(الجزائر \_ لبنان \_ الأردن \_ سوريا)

- ٣ صوب: يشير رقم (٣) لمضيق باب المندب.
  - ٤ يشير رقم (٤) للمحيط ......
    - ٥ يشير رقم (٥) للخليج .....