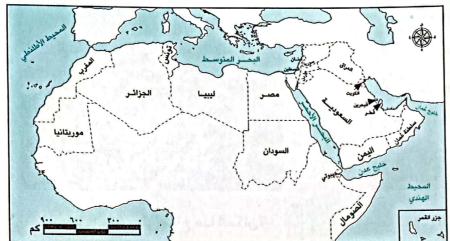

## أولًا ﴾ الموقع الجغرافي للوطن العربي

أ• تمتد أراضيه عبر قارتي آسيا وإفريقيا.

## حدود الوطن العربي:

- حدود فرقية الخليج العربي وخليج عُمان.
- حيون البحر المتوسط. شمالية • جبال طوروس.

## ثانيًا ) مساحة ودول الوطن العرباي

- تبلغ مساحة وطننا العربي نحو ١٣ مليون كيلومتر مربع.
- يضم الوطن العربي ٢٢ دولة، يجمعها تاريخ و لغة و ثقافة مشتركة

#### دول الوطن العربي:

- » تمثل ٢٨٪ من مساحة الوطن العربي.
  - » يبلغ عددها 📵 دولة وهي:
- (٣) الأردن. 1 فلسطين.
- ٤) سوريا. 🕐 لبنان.
- ٦) الكويت. العراق.
- البحرين. السعودية.
- € الإمارات. (٩) قطر.
  - 😗 اليمن. 🕦 عُمان.

#### دول الجّناح الأسيوي

- » تمثل ٧٢٪ من مساحة الوطن العربي.
  - » يبلغ عددها 🕕 دول وهي:
- 🕦 مصر. (٢) السودان.
- 🕆 ليبيا. 😢 تونس.
- الجزائر. ٦ المغرب.
- آ جيبوتي. موریتانیا.
  - 🗨 الصومال.
- 🕞 جزر القُمر (تقع في المحيط الهندي).

#### 🛘 لنعمل على الخريطة

التكامل مع الرياضيات

نشاط (١) لآحظ وأكمل:

لاحظ خريطة الوطن العربي ص (١٥)، ثم أكمل الجدول التالي، وأجب عن الأسئلة:

| الدول العربية                    |                              |  |  |  |
|----------------------------------|------------------------------|--|--|--|
| دول الجَناح الآسيوي              | دول الجَناح الإفريقي         |  |  |  |
| السعودية                         | مصر                          |  |  |  |
|                                  |                              |  |  |  |
|                                  |                              |  |  |  |
|                                  |                              |  |  |  |
| ليندي في الفهم                   |                              |  |  |  |
| alor Wilde Gillian               |                              |  |  |  |
| أالمقرة الثالية وأعد عي الأسئلة: | المرتوان المرتواني المرتواني |  |  |  |

- أ ما الدول العربية الآسيوية التي تُطِل على البحر المتوسط؟
  - . 😯 ما الدول العربية الإفريقية التي تُطِل على البحر الأحمر؟
- و اكتب أسماء الدول العربية التي تُطِل على البحار والمحيطات معًا.

## (١) لاحظ خريطة الوطن العربي، ثم أجب:

- ١ يشير رقم (١) للصحراء .....
- ٢ اختر: يشير رقم (٢) لأكبر الدول العربية
   مساحة وهى ...............

(الجزائر \_ لبنان \_ الأردن \_ سوريا)

- ٣ صوب: يشير رقم (٣) لمضيق باب المندب.
  - ٤ يشير رقم (٤) للمحيط ......
    - ٥ يشير رقم (٥) للخليج .....