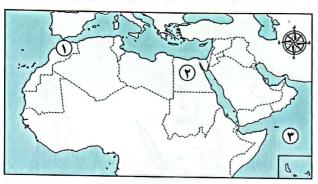

## (١) لاحظ خريطة الوطن العربي، ثم أجب:

- ١ يشير رقم (١) للصحراء .....
- ٢ اختر: يشير رقم (٢) لأكبر الدول العربية
   مساحة وهى ...............

(الجزائر \_ لبنان \_ الأردن \_ سوريا)

- ٣ صوب: يشير رقم (٣) لمضيق باب المندب.
  - ٤ يشير رقم (٤) للمحيط ......
    - ٥ يشير رقم (٥) للخليج .....

## (٢) أكمل العبارات الآتية بكلمات مناسبة:

- ١ يمتد الوطن العربي وسط قارات العالم .....
- ٢ تصل قناة السويس بين البحر الأحمر والبحر .....
- ٣ جبال زاجروس تُحُد الوطن العربي من جهة .....
- ٤ تمتد دول الوطن العربي في قارتي ........ و ....... و ....
  - ٥ وطننا الحبيب مصر يقع في الجَناح ....
    - ٦ دولة سوريا تُعد من دول الجَناح .....
  - ٧ أصغر الدول العربية من حيث المساحة هي .....
    - ٨ تقع أكبر الدول العربية مساحة في قارة .....
- ٩ البحر الذي يفصل بين جَناحيّ الوطن العربي الإفريقي والآسيوي هو .....
  - ١٠ تقع كنيسة القيامة في دولة .....

## (٣) اكتب كلمة (صواب) أمام العبارة الصحيحة، وكلمة (خطأ) أمام العبارة غير الصحيحة:

- ١ يمتد الوطن العربي وسط قارات العالم الجديد.
- ٢ يَحُدُّ المحيطُ الهندي الوطنَ العربي من جهة الغرب.
- ٣ يقع بحر العرب والصحراء الكبرى جنوب الوطن العربي.
- ٤ تقع دولة جزر القمر في المحيط الهندي.
- ٥ دول الجناح العربي الآسيوي أكثر عددًا من دول الجناح العربي الإفريقي.