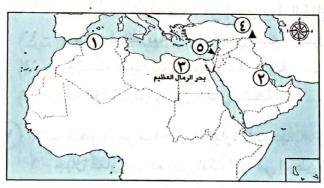

## (١) لاحظ خريطة الوطن العربي، ثم أجب:

- ١ يشير رقم (١) للصحراء .....
- ٢ اختر: يشير رقم (٢) لأكبر الدول العربية
   مساحة وهى ...............

(الجزائر \_ لبنان \_ الأردن \_ سوريا)

- ٣ صوب: يشير رقم (٣) لمضيق باب المندب.
  - ٤ يشير رقم (٤) للمحيط ......
    - ٥ يشير رقم (٥) للخليج .....

## (٢) أكمل العبارات الآتية بكلمات مناسبة:

- ١ يمتد الوطن العربي وسط قارات العالم .....
- ٢ تصل قناة السويس بين البحر الأحمر والبحر .....
- ٣ جبال زاجروس تُحُد الوطن العربي من جهة .....
- ٤ تمتد دول الوطن العربي في قارتي ........ و ....... و ....
  - ٥ وطننا الحبيب مصر يقع في الجَناح ....
    - ٦ دولة سوريا تُعد من دول الجَناح .....
  - ٧ أصغر الدول العربية من حيث المساحة هي .....
    - ٨ تقع أكبر الدول العربية مساحة في قارة .....
- ٩ البحر الذي يفصل بين جَناحيّ الوطن العربي الإفريقي والآسيوي هو .....
  - ١٠ تقع كنيسة القيامة في دولة .....

## (٣) اكتب كلمة (صواب) أمام العبارة الصحيحة، وكلمة (خطأ) أمام العبارة غير الصحيحة:

- ١ يمتد الوطن العربي وسط قارات العالم الجديد.
- ٢ يَحُدُّ المحيطُ الهندي الوطنَ العربي من جهة الغرب.
- ٣ يقع بحر العرب والصحراء الكبرى جنوب الوطن العربي.
- ٤ تقع دولة جزر القمر في المحيط الهندي.
- ٥ دول الجناح العربي الآسيوي أكثر عددًا من دول الجناح العربي الإفريقي.