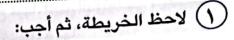

## (١) لاحظ خريطة الوطن العربي، ثم أجب:

- ١ يشير رقم (١) للصحراء .....
- ٢ اختر: يشير رقم (٢) لأكبر الدول العربية
   مساحة وهى ...............

(الجزائر \_ لبنان \_ الأردن \_ سوريا)

- ٣ صوب: يشير رقم (٣) لمضيق باب المندب.
  - ٤ يشير رقم (٤) للمحيط ......
    - ٥ يشير رقم (٥) للخليج .....