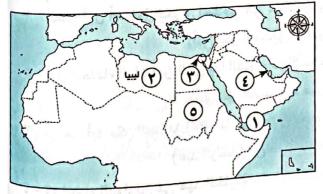

## (١) لاحظ خريطة الوطن العربي، ثم أجب:

- ١ يشير رقم (١) للصحراء .....
- ٢ اختر: يشير رقم (٢) لأكبر الدول العربية
   مساحة وهى ...............

(الجزائر \_ لبنان \_ الأردن \_ سوريا)

- ٣ صوب: يشير رقم (٣) لمضيق باب المندب.
  - ٤ يشير رقم (٤) للمحيط ......
    - ٥ يشير رقم (٥) للخليج .....