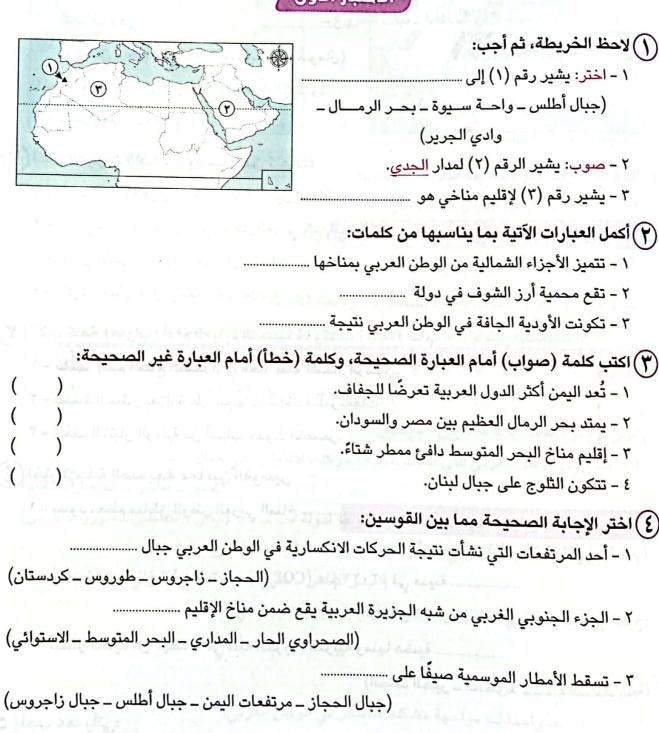

## الوحدة الأولم: وحدة أرض وتاريخ شعب

السدرس الأول: الموقع الجغرافي لوطننا العربي.

السدرس الثانى: قصة ظهور الإسلام.

السدرس الثالث: هجرة الرسول (عِينة) وتأسيس الدولة الإسلامية.

الدرس الرابع: لمحات من حياة الخلفاء الراشدين (علي).

بنك أسئلة سلاح التلميذ على الوحدة الأولى.

اختبارات سلاح التلميذ على الوحدة الأولى.

## الوحدة الثانية: الملامح الطبيعية لوطننا العربي

| <b>الــدرس الأول:</b> مظاهر سطح وطننا العربي.              |
|------------------------------------------------------------|
| الدرس الثاني: العوامل المؤثرة في مناخ وطننا العربي.        |
| الدرس الثالث: الأقاليم المناخية والنباتية في وطننا العربي. |
| الدرس الرابع: المشكلات البيئية في وطننا العربي.            |
| شخصيات عربية مؤثرة:                                        |
| _ النبي محمد (ﷺ) _ الخليفة أبو بكر الصديق (ﷺ).             |
| تدريبات سلاح التلميذ على شخصيات المحور الأول.              |
| بنك أسئلة سلاح التلميذ على الوحدة الثانية.                 |

اختبارات سلاح التلميذ على الوحدة الثانية.

مراجعة الكتاب المدرسي على المحور الأول.

٧٨

94

121