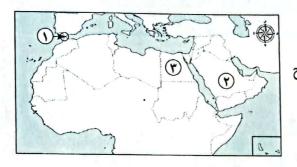

## (١) لاحظ خريطة الوطن العربي، ثم أجب:

- ١ يشير رقم (١) للصحراء .....
- ٢ اختر: يشير رقم (٢) لأكبر الدول العربية
   مساحة وهى ...............

(الجزائر \_ لبنان \_ الأردن \_ سوريا)

- ٣ صوب: يشير رقم (٣) لمضيق باب المندب.
  - ٤ يشير رقم (٤) للمحيط ......
    - ٥ يشير رقم (٥) للخليج .....